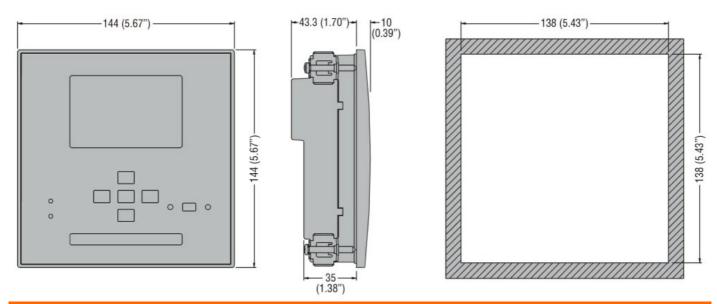

## STAND ALONE GEN-SET CONTROLLER, 12/24VDC, USB/OPTICAL AND WI-FI POINT PROGRAMMING PORT ON FRONT, W/PICK-UP SPEED INPUT, IP54

| Product designation             |     |     | Stand alone gen-<br>set controllers           |
|---------------------------------|-----|-----|-----------------------------------------------|
| Product type designation        |     |     | RGK600SA                                      |
| Power supply                    |     |     |                                               |
| Rated battery voltage           |     | V   | 12/24VDC                                      |
| Digital inputs                  |     |     |                                               |
| Digital input type              |     |     | 4 neg.+ 1 pos.                                |
| "W"/AC/PICK-UP speed inputs     |     |     |                                               |
| "W"/AC/PICK-UP speed input type |     |     | "W" or generator<br>frequency or<br>"Pick-up" |
| Voltage inputs                  |     |     |                                               |
| Rated voltage (Ue)              |     | VAC | 100480                                        |
| Measurement range               |     | V   | 100480                                        |
| Frequency range                 |     | Hz  | 4565                                          |
| Measurement method              |     |     | TRMS                                          |
| Current inputs                  |     |     |                                               |
| Rated current (le)              |     | Α   | 5A/1A                                         |
| Measurement range               |     |     | 0.056A or<br>0.051.2A                         |
| Amperometric inputs type        |     |     | 3PH, /5A or /1A                               |
| Measurement method              |     |     | TRMS                                          |
| Static Outputs                  |     |     |                                               |
| Static output type              |     |     | 6 (SSR)                                       |
| Ambient conditions              |     |     |                                               |
| Temperature                     |     |     |                                               |
| Operating temperature           |     |     |                                               |
|                                 | min | °C  | -30                                           |
|                                 | max | °C  | +70                                           |
|                                 |     |     | IP40, IP65 with                               |
| Protection degree               |     |     | optinal gasket<br>seal                        |
| Dimensions                      |     |     |                                               |