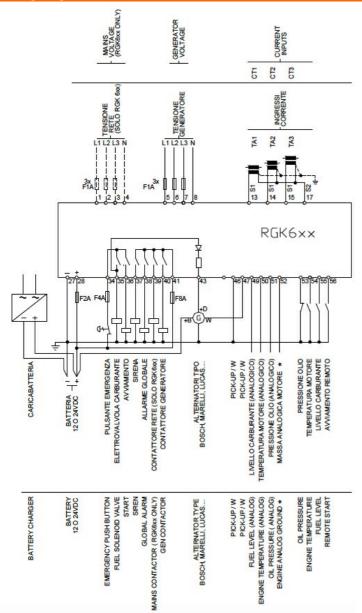

|     |     |                                               |
| Operating temperature           |     |     |                                               |
|                                 | min | °C  | -30                                           |
|                                 | max | °C  | +70                                           |
|                                 |     |     | IP40, IP65 with                               |
| Protection degree               |     |     | optinal gasket<br>seal                        |
| Dimensions                      |     |     |                                               |





## STAND ALONE GEN-SET CONTROLLER, 12/24VDC, USB/OPTICAL AND WI-FI POINT PROGRAMMING PORT ON FRONT, W/PICK-UP SPEED INPUT, IP54



## Wiring diagrams



Certifications and compliance



## RGK600SA

STAND ALONE GEN-SET CONTROLLER, 12/24VDC, USB/OPTICAL AND WI-FI POINT PROGRAMMING PORT ON FRONT, W/PICK-UP SPEED INPUT, IP54

Compliance

CSA C22.2 n° 14

IEC/EN 61000-6-2

IEC/EN 61000-6-3

IEC/EN 61010-1

UL 508

Certificates

EAC

UL Listed for USA and Canada (cULus-File E93601)

ETIM classification

ETIM 8.0

EC002758 -Energy management controller