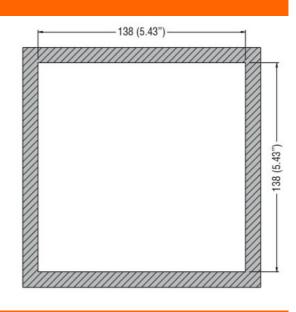

t range               |     | 0.056A or                                   |
|                                 |     | 0.051.2A                                    |
| Amperometric inputs type        |     | 3PH, /5A or /1A                             |
| Measurement method              |     | TRMS                                        |
| Static Outputs                  |     |                                             |
| Static output type              |     | 6 (SSR)                                     |
| Ambient conditions              |     |                                             |
| Protection degree               |     | IP40, IP65 with optinal gasket seal         |
|                                 |     |                                             |

## Dimensions







## Wiring diagrams

**ENERGY AND AUTOMATION** 

AUTOMATIC MAINS FAILURE (AMF) GEN-SET CONTROLLER, 12/24VDC, USB/OPTICAL AND WI-FI POINT PROGRAMMING PORT ON FRONT, W/PICK-UP SPEED INPUT, IP54, EXPANDABLE WITH EXP... MODULES



## Certifications and compliance

Compliance

CSA C22.2 n° 14

IEC/EN 61000-6-2

IEC/EN 61000-6-3

IEC/EN 61010-1

**UL 508** 

Certificates

EAC

UL Listed for USA and Canada (cULus-File E93601)

ETIM classification

**ETIM 8.0** 

EC002758 -Energy management controller