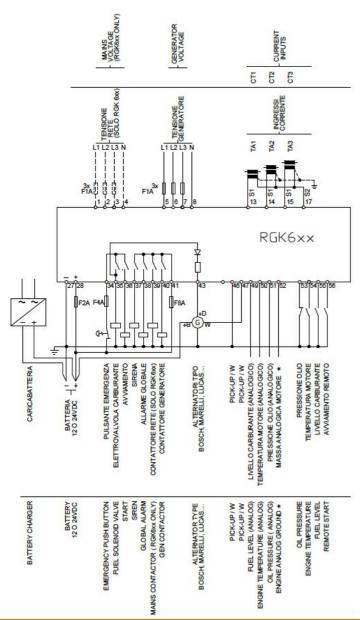

## Wiring diagrams

**ENERGY AND AUTOMATION** 

AUTOMATIC MAINS FAILURE (AMF) GEN-SET CONTROLLER, 12/24VDC, USB/OPTICAL AND WI-FI POINT PROGRAMMING PORT ON FRONT, W/PICK-UP SPEED INPUT, IP54, EXPANDABLE WITH EXP... MODULES