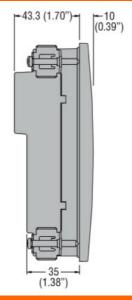

ent range               |     | 0.056A or                                   |
|                                 |     | 0.051.2A                                    |
| Amperometric inputs type        |     | 3PH, /5A or /1A                             |
| Measurement method              |     | TRMS                                        |
| Static Outputs                  |     |                                             |
| Static output type              |     | 6 (SSR)                                     |
| Ambient conditions              |     |                                             |
| Protection degree               |     | IP40, IP65 with optinal gasket seal         |
|                                 |     |                                             |

## Dimensions







## Wiring diagrams

**ENERGY AND AUTOMATION** 

AUTOMATIC MAINS FAILURE (AMF) GEN-SET CONTROLLER, 12/24VDC, USB/OPTICAL AND WI-FI POINT PROGRAMMING PORT ON FRONT, W/PICK-UP SPEED INPUT, IP54, EXPANDABLE WITH EXP... MODULES



## Certifications and compliance

Compliance

CSA C22.2 n° 14

IEC/EN 61000-6-2

IEC/EN 61000-6-3

IEC/EN 61010-1

**UL 508** 

Certificates

EAC

UL Listed for USA and Canada (cULus-File E93601)

ETIM classification

**ETIM 8.0** 

EC002758 -Energy management controller