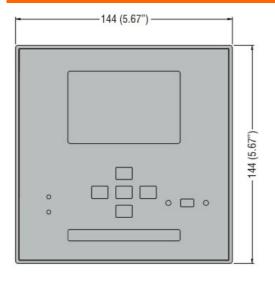

ement range               |     | 0.056A or                                   |
|                                 |     | 0.051.2A                                    |
| Amperometric inputs type        |     | 3PH, /5A or /1A                             |
| Measurement method              |     | TRMS                                        |
| Static Outputs                  |     |                                             |
| Static output type              |     | 6 (SSR)                                     |
| Ambient conditions              |     |                                             |
| Protection degree               |     | IP40, IP65 with optinal gasket seal         |
|                                 |     |                                             |

## Dimensions







## Wiring diagrams

**ENERGY AND AUTOMATION** 

AUTOMATIC MAINS FAILURE (AMF) GEN-SET CONTROLLER, 12/24VDC, USB/OPTICAL AND WI-FI POINT PROGRAMMING PORT ON FRONT, W/PICK-UP SPEED INPUT, IP54, EXPANDABLE WITH EXP... MODULES



## Certifications and compliance

Compliance

CSA C22.2 n° 14

IEC/EN 61000-6-2

IEC/EN 61000-6-3

IEC/EN 61010-1

**UL 508** 

Certificates

EAC

UL Listed for USA and Canada (cULus-File E93601)

ETIM classification

**ETIM 8.0** 

EC002758 -Energy management controller