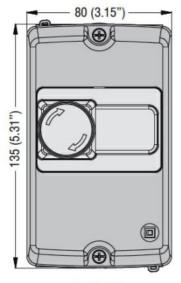

Surface mount Product designation enclosures IP65 (4X) for SM1P SM1Z Product type designation Surface mount Description enclosures IP65 (4X) for SM1P Accessories for SM1P... Mechanical features Weight 235 g Operations Mechanical life 100000 cycles Ambient conditions Temperature Operating temperature °C -25 min °C +60 max Storage temperature °C -50 min °C +80 max IEC degree of protection IP65 UL degree of protection 4X

Dimensions



**ENERGY AND AUTOMATION** 







## Certifications and compliance

Compliance

CSA C22.2 n° 14

IEC/EN 60947-1

IEC/EN 60947-5-1

UL508

Certificates

cULus

EAC

ETIM classification