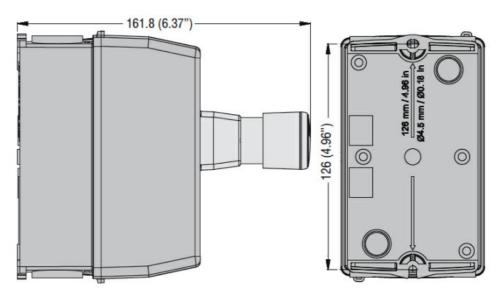

Surface mount Product designation enclosures IP65 (4X) for SM1P SM1Z Product type designation Surface mount Description enclosures IP65 (4X) for SM1P Accessories for SM1P... Mechanical features Weight 235 g Operations Mechanical life 100000 cycles Ambient conditions Temperature Operating temperature °C -25 min °C +60 max Storage temperature °C -50 min °C +80 max IEC degree of protection IP65 UL degree of protection 4X

Dimensions



**ENERGY AND AUTOMATION** 







## Certifications and compliance

Compliance

CSA C22.2 n° 14

IEC/EN 60947-1

IEC/EN 60947-5-1

UL508

Certificates

cULus

EAC

ETIM classification