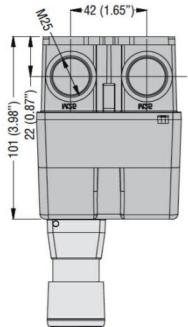

Surface mount Product designation enclosures IP65 (4X) for SM1P SM1Z Product type designation Surface mount Description enclosures IP65 (4X) for SM1P Accessories for SM1P... Mechanical features Weight 235 g Operations Mechanical life 100000 cycles Ambient conditions Temperature Operating temperature °C -25 min °C +60 max Storage temperature °C -50 min °C +80 max IEC degree of protection IP65 UL degree of protection 4X

Dimensions



**ENERGY AND AUTOMATION** 







## Certifications and compliance

Compliance

CSA C22.2 n° 14

IEC/EN 60947-1

IEC/EN 60947-5-1

UL508

Certificates

cULus

EAC

ETIM classification