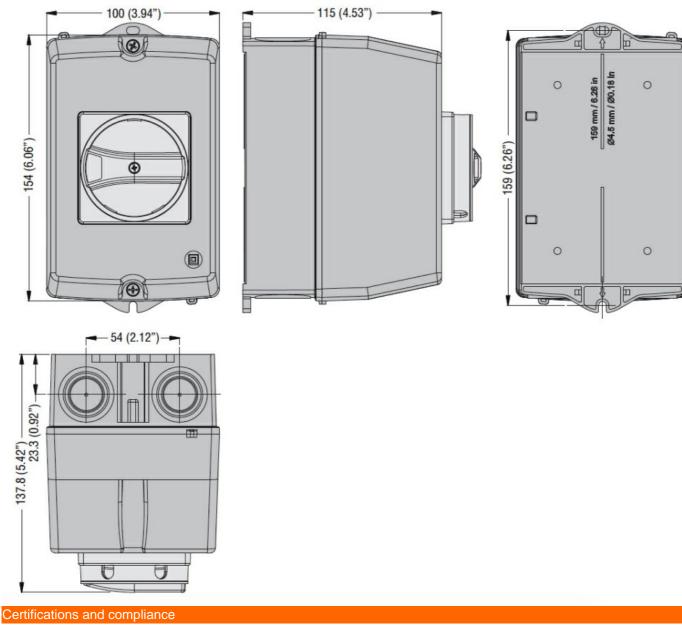

|
|                                                                | max | °C     | +80                                                                                                            |
| IEC degree of protection                                       |     |        | IP65                                                                                                           |
| UL degree of protection                                        |     |        | 4X                                                                                                             |

Dimensions

## SM1Z1715R

SURFACE MOUNT ENCLOSURE IP65 (4X) FOR SM1R... WITH ROTARY ACTUATOR RED/YELLOW. WIDTH 100MM





## Compliance

|                     | CSA C22.2 n° 14  |
|---------------------|------------------|
|                     | IEC/EN 60947-1   |
|                     | IEC/EN 60947-5-1 |
|                     | UL508            |
| Certificates        |                  |
|                     | cULus            |
|                     | EAC              |
| ETIM classification |                  |

SM1Z1715R