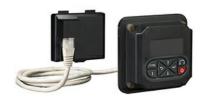

## KIT PARA MONTAJE EN PUERTA DEL TECLADO VLBXC01 PARA EL TIPO VLB3. CABLE INCLUIDO, 3M DE LONGITUD

Door-mount installation kit for keypad VLBXC01, IP65, ethernet cable included 3m length VLBXP01

Product type designation

Product designation

**Functions** 

Special funct.

Door-mount installation kit for the keypad VLBXC01

Housing

| IP degree of protection |    | IP65         |
|-------------------------|----|--------------|
| Dimensions (W x H x D)  | mm | 90 x 84 x 39 |
| Weight                  | Kg | 0.340        |