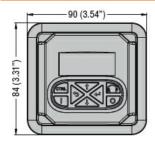

Product designation

**Functions** 

Special funct.

Door-mount installation kit for the keypad VLBXC01

Housing

| IP degree of protection |    | IP65         |
|-------------------------|----|--------------|
| Dimensions (W x H x D)  | mm | 90 x 84 x 39 |
| Weight                  | Kg | 0.340        |

## **Dimensions**