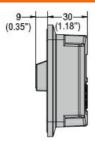

Product designation

**Functions** 

Special funct.

Door-mount installation kit for the keypad VLBXC01

Housing

| IP degree of protection |    | IP65         |
|-------------------------|----|--------------|
| Dimensions (W x H x D)  | mm | 90 x 84 x 39 |
| Weight                  | Kg | 0.340        |

## **Dimensions**