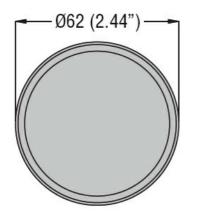

| Product designation                 |     |           | Signal beacons<br>Ø62mm/2.44" |
|-------------------------------------|-----|-----------|-------------------------------|
| Product type designation            |     |           | 8LB6GL                        |
| General characteristics             |     |           |                               |
| Diameter                            | 1   | mm - inch | 62 / 2.44                     |
| Supply voltage (AC)                 |     | V         | 24230                         |
| Colour                              |     |           | Orange                        |
| IEC degree of protection            |     |           | IP54                          |
| Mechanical features                 |     |           |                               |
| Tightening torque for terminals max |     | Nm        | 0.5                           |
| Terminals screw                     |     |           | Screw clamp<br>terminals      |
| Conductor section                   |     |           |                               |
| AWG/Kcmil                           |     |           |                               |
|                                     | max |           | 16                            |
| IEC                                 |     |           |                               |
|                                     | max | mm²       | 1.5                           |
| Weight                              |     | g         | 60                            |
| Ambient conditions                  |     |           |                               |
| Temperature                         |     |           |                               |
| Operating temperature               |     |           |                               |
|                                     | min | °C        | -20                           |
|                                     | max | °C        | +50                           |
| Dimensions                          |     |           |                               |