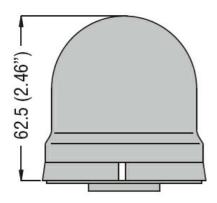

| Product designation                 |     |           | Signal beacons<br>Ø62mm/2.44" |
|-------------------------------------|-----|-----------|-------------------------------|
| Product type designation            |     |           | 8LB6GL                        |
| General characteristics             |     |           |                               |
| Diameter                            | 1   | mm - inch | 62 / 2.44                     |
| Supply voltage (AC)                 |     | V         | 24230                         |
| Colour                              |     |           | Orange                        |
| IEC degree of protection            |     |           | IP54                          |
| Mechanical features                 |     |           |                               |
| Tightening torque for terminals max |     | Nm        | 0.5                           |
| Terminals screw                     |     |           | Screw clamp<br>terminals      |
| Conductor section                   |     |           |                               |
| AWG/Kcmil                           |     |           |                               |
|                                     | max |           | 16                            |
| IEC                                 |     |           |                               |
|                                     | max | mm²       | 1.5                           |
| Weight                              |     | g         | 60                            |
| Ambient conditions                  |     |           |                               |
| Temperature                         |     |           |                               |
| Operating temperature               |     |           |                               |
|                                     | min | °C        | -20                           |
|                                     | max | °C        | +50                           |
| Dimensions                          |     |           |                               |