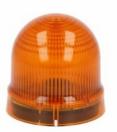

| Product designation                 |     |           | Signal beacons<br>Ø62mm/2.44" |
|-------------------------------------|-----|-----------|-------------------------------|
| Product type designation            |     |           | 8LB6GL                        |
| General characteristics             |     |           |                               |
| Diameter                            | 1   | mm - inch | 62 / 2.44                     |
| Supply voltage (AC)                 |     | V         | 24230                         |
| Colour                              |     |           | Orange                        |
| IEC degree of protection            |     |           | IP54                          |
| Mechanical features                 |     |           |                               |
| Tightening torque for terminals max |     | Nm        | 0.5                           |
| Terminals screw                     |     |           | Screw clamp<br>terminals      |
| Conductor section                   |     |           |                               |
| AWG/Kcmil                           |     |           |                               |
|                                     | max |           | 16                            |
| IEC                                 |     |           |                               |
|                                     | max | mm²       | 1.5                           |
| Weight                              |     | g         | 60                            |
| Ambient conditions                  |     |           |                               |
| Temperature                         |     |           |                               |
| Operating temperature               |     |           |                               |
|                                     | min | °C        | -20                           |
|                                     | max | °C        | +50                           |
| Dimensions                          |     |           |                               |