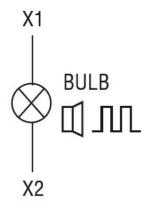

## Wiring diagrams

| Certifications and con | npliance         |                                                  |
|------------------------|------------------|--------------------------------------------------|
| Compliance             |                  |                                                  |
|                        | IEC/EN 60947-1   |                                                  |
|                        | IEC/EN 60947-5-1 |                                                  |
| Certificates           |                  |                                                  |
|                        | EAC              |                                                  |
| ETIM classification    |                  |                                                  |
| ETIM 8.0               |                  | EC000232 -<br>Optical module<br>for signal tower |