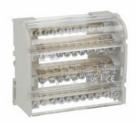

| Product designation                           |     | Power<br>distribution block |
|-----------------------------------------------|-----|-----------------------------|
| Electrical features                           |     |                             |
| Number of poles                               |     | 4                           |
| Rated insulation voltage Ui                   | V   | 500                         |
| IEC Conventional free air thermal current Ith | Α   | 100                         |
| Rated peak withstand current lpk              | kA  | 20                          |
| Rated short time current Icw 60s              | Α   | 4.5                         |
| Connections                                   |     |                             |
| Terminal hole diameter_Option 1               | mm  | 2x8,5mm                     |
| Conductor section connectable_Option 1        |     |                             |
|                                               | mm2 | 1025                        |
| Terminal hole diameter_Option 2               | mm  | 2x5,5mm                     |
| Conductor section connectable_Option 2        |     |                             |
|                                               | mm2 | 2,56                        |
| Terminal hole diameter_Option 3               | mm  | 7x4,5mm                     |
| Conductor section connectable_Option 3        |     | _                           |
|                                               | mm2 | 1,54                        |
| Mechanical features                           |     |                             |
| Operating position                            |     |                             |
| norm                                          | nal | Vertical plane              |
| allowab                                       | ole | Any                         |
| Fixing                                        |     | Screw / DIN rail<br>35mm    |
| Phillips                                      |     | 2                           |
| Weight                                        | g   | 345                         |
| Resistance & Protection                       |     |                             |
| Terminals IP degree                           |     | IP20 front                  |
| Dimensions                                    |     |                             |