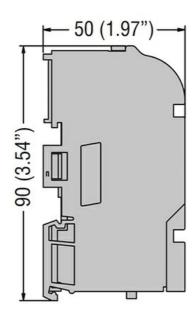

| Product designation                           |     | Power<br>distribution block |
|-----------------------------------------------|-----|-----------------------------|
| Electrical features                           |     |                             |
| Number of poles                               |     | 4                           |
| Rated insulation voltage Ui                   | V   | 500                         |
| IEC Conventional free air thermal current Ith | Α   | 100                         |
| Rated peak withstand current lpk              | kA  | 20                          |
| Rated short time current Icw 60s              | Α   | 4.5                         |
| Connections                                   |     |                             |
| Terminal hole diameter_Option 1               | mm  | 2x8,5mm                     |
| Conductor section connectable_Option 1        |     |                             |
|                                               | mm2 | 1025                        |
| Terminal hole diameter_Option 2               | mm  | 2x5,5mm                     |
| Conductor section connectable_Option 2        |     |                             |
|                                               | mm2 | 2,56                        |
| Terminal hole diameter_Option 3               | mm  | 7x4,5mm                     |
| Conductor section connectable_Option 3        |     | _                           |
|                                               | mm2 | 1,54                        |
| Mechanical features                           |     |                             |
| Operating position                            |     |                             |
| norm                                          | nal | Vertical plane              |
| allowab                                       | ole | Any                         |
| Fixing                                        |     | Screw / DIN rail<br>35mm    |
| Phillips                                      |     | 2                           |
| Weight                                        | g   | 345                         |
| Resistance & Protection                       |     |                             |
| Terminals IP degree                           |     | IP20 front                  |
| Dimensions                                    |     |                             |