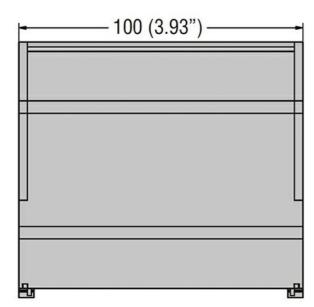

| Product designation                           |     | Power<br>distribution block |
|-----------------------------------------------|-----|-----------------------------|
| Electrical features                           |     |                             |
| Number of poles                               |     | 4                           |
| Rated insulation voltage Ui                   | V   | 500                         |
| IEC Conventional free air thermal current Ith | Α   | 100                         |
| Rated peak withstand current lpk              | kA  | 20                          |
| Rated short time current Icw 60s              | Α   | 4.5                         |
| Connections                                   |     |                             |
| Terminal hole diameter_Option 1               | mm  | 2x8,5mm                     |
| Conductor section connectable_Option 1        |     |                             |
|                                               | mm2 | 1025                        |
| Terminal hole diameter_Option 2               | mm  | 2x5,5mm                     |
| Conductor section connectable_Option 2        |     |                             |
|                                               | mm2 | 2,56                        |
| Terminal hole diameter_Option 3               | mm  | 7x4,5mm                     |
| Conductor section connectable_Option 3        |     | _                           |
|                                               | mm2 | 1,54                        |
| Mechanical features                           |     |                             |
| Operating position                            |     |                             |
| norm                                          | nal | Vertical plane              |
| allowab                                       | ole | Any                         |
| Fixing                                        |     | Screw / DIN rail<br>35mm    |
| Phillips                                      |     | 2                           |
| Weight                                        | g   | 345                         |
| Resistance & Protection                       |     |                             |
| Terminals IP degree                           |     | IP20 front                  |
| Dimensions                                    |     |                             |