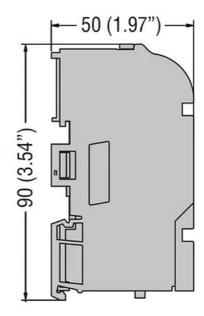

| Product designation                           |           |     | Power distribution block |
|-----------------------------------------------|-----------|-----|--------------------------|
| Electrical features                           |           |     |                          |
| Number of poles                               |           |     | 4                        |
| Rated insulation voltage Ui                   |           | V   | 500                      |
| IEC Conventional free air thermal current Ith |           | Α   | 100                      |
| Rated peak withstand current lpk              |           | kA  | 20                       |
| Rated short time current Icw 60s              |           | Α   | 4.5                      |
| Connections                                   |           |     |                          |
| Terminal hole diameter_Option 1               |           | mm  | 2x8,5mm                  |
| Conductor section connectable_Option 1        |           |     |                          |
|                                               |           | mm2 | 1025                     |
| Terminal hole diameter_Option 2               |           | mm  | 2x5,5mm                  |
| Conductor section connectable_Option 2        |           |     |                          |
|                                               |           | mm2 | 2,56                     |
| Terminal hole diameter_Option 3               |           | mm  | 11x4,5mm                 |
| Conductor section connectable_Option 3        |           |     |                          |
|                                               |           | mm2 | 1,54                     |
| Mechanical features                           |           |     |                          |
| Operating position                            |           |     |                          |
|                                               | normal    |     | Vertical plane           |
| ;                                             | allowable |     | Any                      |
| Fixing                                        |           |     | Screw / DIN rail         |
|                                               |           |     | 35mm                     |
| Phillips                                      |           |     | 2                        |
| Weight                                        |           | g   | 440                      |
| Resistance & Protection                       |           |     |                          |
| Terminals IP degree                           |           |     | IP20 front               |
| Dimensions                                    |           |     |                          |