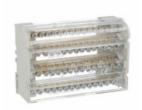

| Product designation                           |           |     | Power distribution block |
|-----------------------------------------------|-----------|-----|--------------------------|
| Electrical features                           |           |     |                          |
| Number of poles                               |           |     | 4                        |
| Rated insulation voltage Ui                   |           | V   | 500                      |
| IEC Conventional free air thermal current Ith |           | Α   | 100                      |
| Rated peak withstand current lpk              |           | kA  | 20                       |
| Rated short time current Icw 60s              |           | Α   | 4.5                      |
| Connections                                   |           |     |                          |
| Terminal hole diameter_Option 1               |           | mm  | 2x8,5mm                  |
| Conductor section connectable_Option 1        |           |     |                          |
|                                               |           | mm2 | 1025                     |
| Terminal hole diameter_Option 2               |           | mm  | 2x5,5mm                  |
| Conductor section connectable_Option 2        |           |     |                          |
|                                               |           | mm2 | 2,56                     |
| Terminal hole diameter_Option 3               |           | mm  | 11x4,5mm                 |
| Conductor section connectable_Option 3        |           |     |                          |
|                                               |           | mm2 | 1,54                     |
| Mechanical features                           |           |     |                          |
| Operating position                            |           |     |                          |
|                                               | normal    |     | Vertical plane           |
| ;                                             | allowable |     | Any                      |
| Fixing                                        |           |     | Screw / DIN rail         |
|                                               |           |     | 35mm                     |
| Phillips                                      |           |     | 2                        |
| Weight                                        |           | g   | 440                      |
| Resistance & Protection                       |           |     |                          |
| Terminals IP degree                           |           |     | IP20 front               |
| Dimensions                                    |           |     |                          |