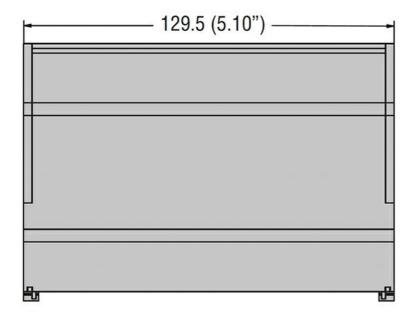

| Product designation                           |           |     | Power distribution block |
|-----------------------------------------------|-----------|-----|--------------------------|
| Electrical features                           |           |     |                          |
| Number of poles                               |           |     | 4                        |
| Rated insulation voltage Ui                   |           | V   | 500                      |
| IEC Conventional free air thermal current Ith |           | Α   | 100                      |
| Rated peak withstand current lpk              |           | kA  | 20                       |
| Rated short time current Icw 60s              |           | Α   | 4.5                      |
| Connections                                   |           |     |                          |
| Terminal hole diameter_Option 1               |           | mm  | 2x8,5mm                  |
| Conductor section connectable_Option 1        |           |     |                          |
|                                               |           | mm2 | 1025                     |
| Terminal hole diameter_Option 2               |           | mm  | 2x5,5mm                  |
| Conductor section connectable_Option 2        |           |     |                          |
|                                               |           | mm2 | 2,56                     |
| Terminal hole diameter_Option 3               |           | mm  | 11x4,5mm                 |
| Conductor section connectable_Option 3        |           |     |                          |
|                                               |           | mm2 | 1,54                     |
| Mechanical features                           |           |     |                          |
| Operating position                            |           |     |                          |
|                                               | normal    |     | Vertical plane           |
| ;                                             | allowable |     | Any                      |
| Fixing                                        |           |     | Screw / DIN rail         |
|                                               |           |     | 35mm                     |
| Phillips                                      |           |     | 2                        |
| Weight                                        |           | g   | 440                      |
| Resistance & Protection                       |           |     |                          |
| Terminals IP degree                           |           |     | IP20 front               |
| Dimensions                                    |           |     |                          |