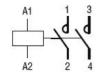

## Wiring diagrams

CNM2020024

| Certifications and compliance |                  |                  |  |  |
|-------------------------------|------------------|------------------|--|--|
| Compliance                    |                  |                  |  |  |
|                               | IEC/EN 60947-1   |                  |  |  |
|                               | IEC/EN 60947-4-1 |                  |  |  |
|                               | IEC/EN 60947-5-1 |                  |  |  |
|                               | IEC/EN 61095     |                  |  |  |
| Certificates                  |                  |                  |  |  |
|                               | EAC              |                  |  |  |
| ETIM classification           |                  |                  |  |  |
|                               |                  | EC000066 -       |  |  |
| ETIM 8.0                      |                  | Power contactor, |  |  |

AC switching