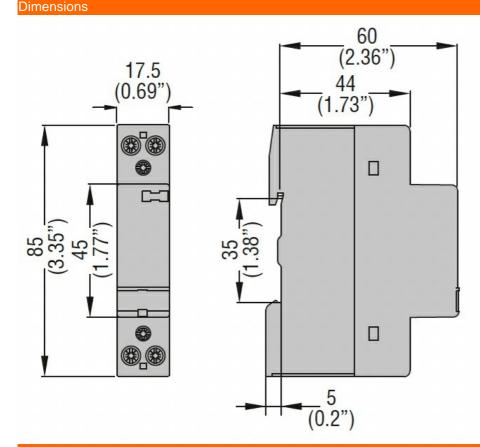

°C

max

+70

Storage temperature

|                                     | min | °C   | -30           |
|-------------------------------------|-----|------|---------------|
|                                     | max | °C   | 80            |
| Max altitude                        |     | m    | 2000          |
| Mechanical features                 |     |      |               |
| Fixing                              |     |      | DIN rail 35mm |
| Tightening torque for coil terminal |     |      |               |
|                                     | max | Nm   | 0.6           |
|                                     | max | Ibin | 0.6           |
| Tightening torque for terminals     |     |      |               |
|                                     | max | Nm   | 1.2           |
|                                     | max | Ibin | 0.9           |
| Conductor section                   |     |      |               |
| Coil terminal                       |     |      |               |
|                                     | min | mm²  | 1             |
|                                     | max | mm²  | 2.5           |
| Power terminal                      |     |      |               |
|                                     | min | mm²  | 1             |
|                                     | max | mm²  | 10            |
| Terminals tool                      |     |      | PZ2           |
| Weight                              |     | g    | 135           |
| Resistance & Protection             |     | Ŭ    |               |
| Frontal IP degree                   |     |      | IP20          |
| Pollution degree                    |     |      | 3             |
| Dimensions                          |     |      |               |