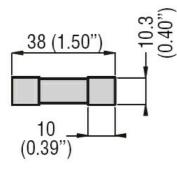

| Product designation<br>Product type designation<br>Operating voltage type |   | Fuse holder<br>FB<br>DC |
|---------------------------------------------------------------------------|---|-------------------------|
| Electrical features                                                       |   |                         |
| IEC maximum rated current (In)                                            | А | 20                      |
| IEC maximum rated voltage (Un)                                            | V | 1000                    |
| Rated current (In)                                                        | А | 20                      |
| Mechanical features                                                       |   |                         |
| Weight                                                                    | g | 8                       |
| Dimensions                                                                |   |                         |