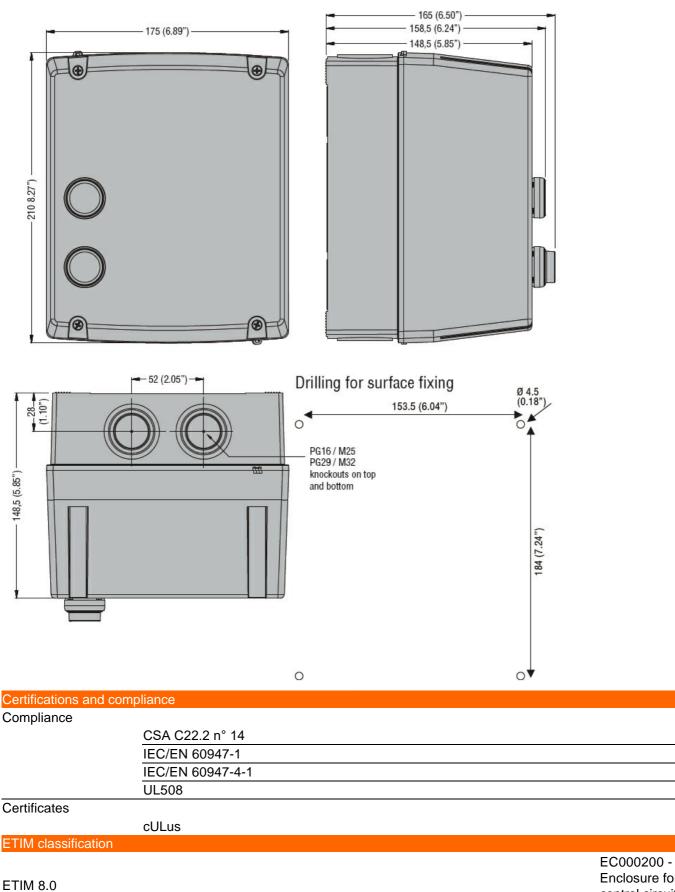

M25N

| Product designation                  |     |    | Empty<br>enclosures |
|--------------------------------------|-----|----|---------------------|
| Product type designation             |     |    | M25N                |
| Electrical features                  |     |    |                     |
| Maximum operating current (≤440V)    |     | А  | 38                  |
| Components                           |     |    |                     |
| Contactor standard supplied          |     |    | BF38A               |
| Thermal relay to purchase separately |     |    | RF38                |
| Mechanical features                  |     |    |                     |
| Weight                               |     | g  | 940                 |
| Ambient conditions                   |     |    |                     |
| Operating temperature                |     |    |                     |
|                                      | min | °C | -25                 |
|                                      | max | °C | +60                 |
| Storage temperature                  |     |    |                     |
|                                      | min | °C | -40                 |
|                                      | max | °C | +70                 |
| Resistance & Protection              |     |    |                     |
| Frontal IP degree                    |     |    | IP65                |
| Dimensions                           |     |    |                     |