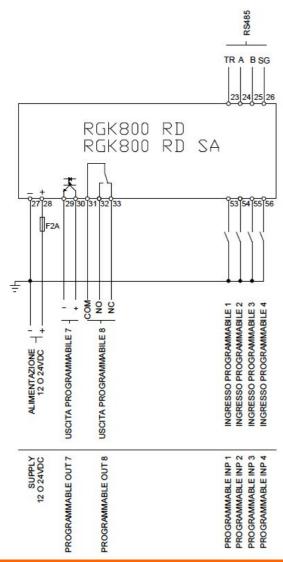

|                          | min | mm²            | 0.2             |
|                          | Max | mm²            | 2.5             |
|                          | min | AWG            | 24 or 18 UL/CSA |
|                          | Max | AWG            | 12              |
| Tightening torque (Max)  |     |                |                 |
|                          |     | Nm             | 0.56            |
|                          |     | lbin           | 4.5             |
| Ambient conditions       |     |                |                 |
| Protection degree        |     |                | IP65            |
| Dimensions               |     |                |                 |
| 240 (9.45')              |     | 220 (8.66") —— | 1               |







## Wiring diagrams





## Certifications and compliance

Compliance

CSA C22.2 n° 14

IEC 61000-6-3

IEC/EN 61000-6-2

IEC/EN 61010-1

UL508

Certificates

EAC

UL Listed for USA and Canada (cULus-File E93601)

ETIM classification

**ETIM 8.0** 

EC002498 -Accessories/spare parts for lowvoltage switch technology