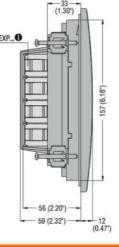

| Product designation      |     |                | Remote units    |
|--------------------------|-----|----------------|-----------------|
| Product type designation |     |                | RGK800RDSA      |
| Power supply             |     |                |                 |
| Rated battery voltage    |     | V              | 12/24VDC        |
| Digital inputs           |     |                |                 |
| Digital input type       |     |                | 3 neg.+ 1 pos.  |
| Static Outputs           |     |                |                 |
| Static output type       |     |                | 2               |
| Interface                |     |                |                 |
| CANbus                   |     |                | Yes             |
| Mechanical features      |     |                |                 |
| Conductor cross section  |     |                |                 |
|                          | min | mm²            | 0.2             |
|                          | Max | mm²            | 2.5             |
|                          | min | AWG            | 24 or 18 UL/CSA |
|                          | Max | AWG            | 12              |
| Tightening torque (Max)  |     |                |                 |
|                          |     | Nm             | 0.56            |
|                          |     | lbin           | 4.5             |
| Ambient conditions       |     |                |                 |
| Protection degree        |     |                | IP65            |
| Dimensions               |     |                |                 |
| 240 (9.45')              |     | 220 (8.66") —— | 1               |