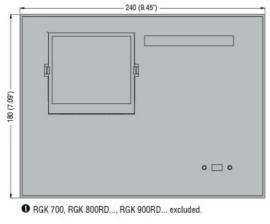

| Product designation      |     |                | Remote units    |
|--------------------------|-----|----------------|-----------------|
| Product type designation |     |                | RGK800RDSA      |
| Power supply             |     |                |                 |
| Rated battery voltage    |     | V              | 12/24VDC        |
| Digital inputs           |     |                |                 |
| Digital input type       |     |                | 3 neg.+ 1 pos.  |
| Static Outputs           |     |                |                 |
| Static output type       |     |                | 2               |
| Interface                |     |                |                 |
| CANbus                   |     |                | Yes             |
| Mechanical features      |     |                |                 |
| Conductor cross section  |     |                |                 |
|                          | min | mm²            | 0.2             |
|                          | Max | mm²            | 2.5             |
|                          | min | AWG            | 24 or 18 UL/CSA |
|                          | Max | AWG            | 12              |
| Tightening torque (Max)  |     |                |                 |
|                          |     | Nm             | 0.56            |
|                          |     | lbin           | 4.5             |
| Ambient conditions       |     |                |                 |
| Protection degree        |     |                | IP65            |
| Dimensions               |     |                |                 |
| 240 (9.45')              |     | 220 (8.66") —— | 1               |