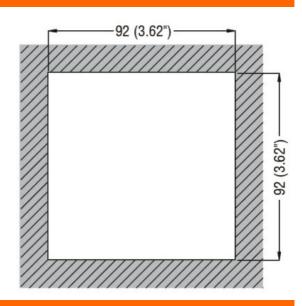

|                          |     |      | market M                 |
|--------------------------|-----|------|--------------------------|
| Product designation      |     |      | Remote units             |
| Product type designation |     |      | RGKRA                    |
| Power supply             |     |      |                          |
| Rated battery voltage    |     | V    | 100/240VAC -<br>12/24VDC |
| Static Outputs           |     |      |                          |
| Static output type       |     |      | (SSR)                    |
| Interface                |     |      |                          |
| CANbus                   |     |      | Yes                      |
| Mechanical features      |     |      |                          |
| Conductor cross section  |     |      |                          |
|                          | min | mm²  | 0.2                      |
|                          | Max | mm²  | 2.5                      |
|                          | min | AWG  | 24 or 18 UL/CSA          |
|                          | Max | AWG  | 12                       |
| Tightening torque (Max)  |     |      | <u> </u>                 |
|                          |     | Nm   | 0.56                     |
|                          |     | lbin | 4.5                      |
| Ambient conditions       |     |      |                          |
| Protection degree        |     |      | IP54                     |
| Dimensions               |     |      |                          |