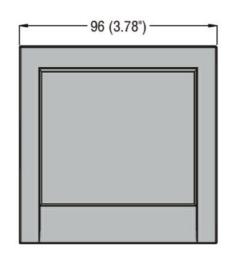

|                          |     |      | market M                 |
|--------------------------|-----|------|--------------------------|
| Product designation      |     |      | Remote units             |
| Product type designation |     |      | RGKRA                    |
| Power supply             |     |      |                          |
| Rated battery voltage    |     | V    | 100/240VAC -<br>12/24VDC |
| Static Outputs           |     |      |                          |
| Static output type       |     |      | (SSR)                    |
| Interface                |     |      |                          |
| CANbus                   |     |      | Yes                      |
| Mechanical features      |     |      |                          |
| Conductor cross section  |     |      |                          |
|                          | min | mm²  | 0.2                      |
|                          | Max | mm²  | 2.5                      |
|                          | min | AWG  | 24 or 18 UL/CSA          |
|                          | Max | AWG  | 12                       |
| Tightening torque (Max)  |     |      | <u> </u>                 |
|                          |     | Nm   | 0.56                     |
|                          |     | lbin | 4.5                      |
| Ambient conditions       |     |      |                          |
| Protection degree        |     |      | IP54                     |
| Dimensions               |     |      |                          |