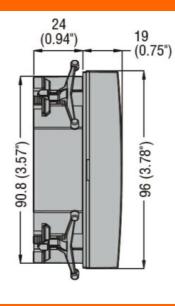

|                          |     |      | market M                 |
|--------------------------|-----|------|--------------------------|
| Product designation      |     |      | Remote units             |
| Product type designation |     |      | RGKRA                    |
| Power supply             |     |      |                          |
| Rated battery voltage    |     | V    | 100/240VAC -<br>12/24VDC |
| Static Outputs           |     |      |                          |
| Static output type       |     |      | (SSR)                    |
| Interface                |     |      |                          |
| CANbus                   |     |      | Yes                      |
| Mechanical features      |     |      |                          |
| Conductor cross section  |     |      |                          |
|                          | min | mm²  | 0.2                      |
|                          | Max | mm²  | 2.5                      |
|                          | min | AWG  | 24 or 18 UL/CSA          |
|                          | Max | AWG  | 12                       |
| Tightening torque (Max)  |     |      | <u> </u>                 |
|                          |     | Nm   | 0.56                     |
|                          |     | lbin | 4.5                      |
| Ambient conditions       |     |      |                          |
| Protection degree        |     |      | IP54                     |
| Dimensions               |     |      |                          |