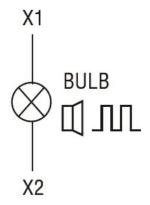

| max       | 16                       |
| IEC                                 |           |                          |
|                                     | max mm²   | 1.5                      |
| Weight                              | g         | 60                       |
| Ambient conditions                  |           |                          |
| Temperature                         |           |                          |
| Operating temperature               |           |                          |
|                                     | min °C    | -20                      |
|                                     | max °C    | +50                      |
| Dimensions                          |           |                          |







## Wiring diagrams



## Certifications and compliance

Compliance

IEC/EN 60947-1

IEC/EN 60947-5-1

Certificates

EAC

ETIM classification

ETIM 8.0

EC000232 -Optical module for signal tower