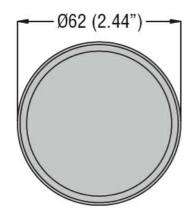

Product designation

Signal beacons
Ø62mm/2.44"

Product type designation

8LB6GL

| Product type designation            | •         | 8LB6GL                   |
|-------------------------------------|-----------|--------------------------|
| General characteristics             |           |                          |
| Diameter                            | mm - inch | 62 / 2.44                |
| Supply voltage (AC)                 | V         | 24230                    |
| Colour                              |           | Red                      |
| IEC degree of protection            |           | IP54                     |
| Mechanical features                 |           |                          |
| Tightening torque for terminals max | Nm        | 0.5                      |
| Terminals screw                     |           | Screw clamp<br>terminals |
| Conductor section                   |           |                          |
| AWG/Kcmil                           |           |                          |
|                                     | max       | 16                       |
| IEC                                 |           |                          |
|                                     | max mm²   | 1.5                      |
| Weight                              | g         | 60                       |
| Ambient conditions                  |           |                          |
| Temperature                         |           |                          |
| Operating temperature               |           |                          |
|                                     | min °C    | -20                      |
|                                     | max °C    | +50                      |
| Dimensions                          |           |                          |