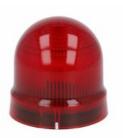

Product designation

Signal beacons
Ø62mm/2.44"

Product type designation

8LB6GL

| Product type designation            | •         | 8LB6GL                   |
|-------------------------------------|-----------|--------------------------|
| General characteristics             |           |                          |
| Diameter                            | mm - inch | 62 / 2.44                |
| Supply voltage (AC)                 | V         | 24230                    |
| Colour                              |           | Red                      |
| IEC degree of protection            |           | IP54                     |
| Mechanical features                 |           |                          |
| Tightening torque for terminals max | Nm        | 0.5                      |
| Terminals screw                     |           | Screw clamp<br>terminals |
| Conductor section                   |           |                          |
| AWG/Kcmil                           |           |                          |
|                                     | max       | 16                       |
| IEC                                 |           |                          |
|                                     | max mm²   | 1.5                      |
| Weight                              | g         | 60                       |
| Ambient conditions                  |           |                          |
| Temperature                         |           |                          |
| Operating temperature               |           |                          |
|                                     | min °C    | -20                      |
|                                     | max °C    | +50                      |
| Dimensions                          |           |                          |