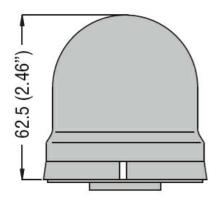

Product designation

Signal beacons
Ø62mm/2.44"

Product type designation

8LB6GL

| Product type designation            | •         | 8LB6GL                   |
|-------------------------------------|-----------|--------------------------|
| General characteristics             |           |                          |
| Diameter                            | mm - inch | 62 / 2.44                |
| Supply voltage (AC)                 | V         | 24230                    |
| Colour                              |           | Red                      |
| IEC degree of protection            |           | IP54                     |
| Mechanical features                 |           |                          |
| Tightening torque for terminals max | Nm        | 0.5                      |
| Terminals screw                     |           | Screw clamp<br>terminals |
| Conductor section                   |           |                          |
| AWG/Kcmil                           |           |                          |
|                                     | max       | 16                       |
| IEC                                 |           |                          |
|                                     | max mm²   | 1.5                      |
| Weight                              | g         | 60                       |
| Ambient conditions                  |           |                          |
| Temperature                         |           |                          |
| Operating temperature               |           |                          |
|                                     | min °C    | -20                      |
|                                     | max °C    | +50                      |
| Dimensions                          |           |                          |