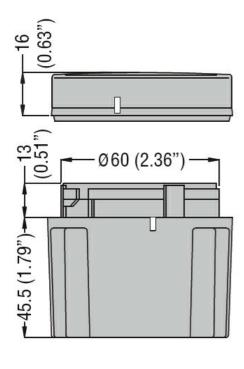

## CONNECTION MODULE COMPLETE WITH COVER. Ø70MM, FOR PLASTIC TUBES, GREY COLOUR, BOTTOM ENTRY

Product designation

Signal tower Ø70mm/2.75" 8LT7C -Connection

Product type designation

| General characteristics           Diameter         mm - inch         70 / 2.75           Colour         Grey           IEC degree of protection         IP65           Mechanical features           Tightening torque for terminals max         Nm         0.5           Terminals screw         Screw clamp terminals           Conductor section         max         16           IEC         max         mm²         1.5           Weight         g         110           Ambient conditions           Temperature           Operating temperature         min         °C         -20           max         °C         +50 | i Toddet type designation           | OH                    |     |           | Connection |
|--------------------------------------------------------------------------------------------------------------------------------------------------------------------------------------------------------------------------------------------------------------------------------------------------------------------------------------------------------------------------------------------------------------------------------------------------------------------------------------------------------------------------------------------------------------------------------------------------------------------------------|-------------------------------------|-----------------------|-----|-----------|------------|
| Diameter         mm - inct 70 / 2.75           Colour         Grey           IEC degree of protection         IP65           Mechanical features           Tightening torque for terminals max         Nm         0.5           Terminals screw         Screw clamp terminals           Conductor section         max         16           IEC         max         mm²         1.5           Weight         g         110           Ambient conditions           Temperature           Operating temperature         min         °C         -20         min         °C         -20         mmx         °C         +50          |                                     |                       |     |           | modules    |
| Colour         Grey           IEC degree of protection         IP65           Mechanical features           Tightening torque for terminals max         Nm         0.5           Terminals screw         Screw clamp terminals           Conductor section         max         16           IEC         max         mm²         1.5           Weight         g         110           Ambient conditions         Temperature           Operating temperature         min         °C         -20           max         °C         +50                                                                                            | General characteristics             |                       |     |           |            |
| IEC degree of protection                                                                                                                                                                                                                                                                                                                                                                                                                                                                                                                                                                                                       | Diameter                            |                       |     | mm - inch | 70 / 2.75  |
| Mechanical features           Tightening torque for terminals max         Nm         0.5           Terminals screw         Screw clamp terminals           Conductor section         max         16           IEC         max         mm²         1.5           Weight         g         110           Ambient conditions         Temperature         min °C -20 max °C +50                                                                                                                                                                                                                                                    | Colour                              |                       |     |           | Grey       |
| Tightening torque for terminals max         Nm         0.5           Terminals screw         Screw clamp terminals           Conductor section         max         16           IEC         max         mm²         1.5           Weight         g         110           Ambient conditions         Temperature         min         °C         -20           max         °C         +50                                                                                                                                                                                                                                        | IEC degree of protection            |                       |     |           | IP65       |
| Conductor section                                                                                                                                                                                                                                                                                                                                                                                                                                                                                                                                                                                                              | Mechanical features                 |                       |     |           |            |
| AWG/Kcmil                                                                                                                                                                                                                                                                                                                                                                                                                                                                                                                                                                                                                      | Tightening torque for terminals max |                       |     | Nm        | 0.5        |
| AWG/Kcmil    max   16     IEC                                                                                                                                                                                                                                                                                                                                                                                                                                                                                                                                                                                                  | Terminals screw                     |                       |     |           |            |
| Max   16                                                                                                                                                                                                                                                                                                                                                                                                                                                                                                                                                                                                                       | Conductor section                   |                       |     |           |            |
| IEC                                                                                                                                                                                                                                                                                                                                                                                                                                                                                                                                                                                                                            |                                     | AWG/Kcmil             |     |           |            |
| Weight         g         1.5           Ambient conditions         Temperature           Operating temperature         min °C -20 max °C +50                                                                                                                                                                                                                                                                                                                                                                                                                                                                                    |                                     |                       | max |           | 16         |
| Weight g 110  Ambient conditions  Temperature  Operating temperature  min °C -20 max °C +50                                                                                                                                                                                                                                                                                                                                                                                                                                                                                                                                    |                                     | IEC                   |     |           |            |
| Ambient conditions  Temperature  Operating temperature  min °C -20 max °C +50                                                                                                                                                                                                                                                                                                                                                                                                                                                                                                                                                  |                                     |                       | max | mm²       | 1.5        |
| Temperature  Operating temperature  min °C -20 max °C +50                                                                                                                                                                                                                                                                                                                                                                                                                                                                                                                                                                      | Weight                              |                       |     | g         | 110        |
| Operating temperature  min °C -20  max °C +50                                                                                                                                                                                                                                                                                                                                                                                                                                                                                                                                                                                  | Ambient conditions                  |                       |     |           |            |
| min °C -20<br>max °C +50                                                                                                                                                                                                                                                                                                                                                                                                                                                                                                                                                                                                       | Temperature                         |                       |     |           |            |
| max °C +50                                                                                                                                                                                                                                                                                                                                                                                                                                                                                                                                                                                                                     |                                     | Operating temperature |     |           |            |
|                                                                                                                                                                                                                                                                                                                                                                                                                                                                                                                                                                                                                                |                                     |                       | min | °C        | -20        |
| Dimensions                                                                                                                                                                                                                                                                                                                                                                                                                                                                                                                                                                                                                     |                                     |                       | max | °C        | +50        |
|                                                                                                                                                                                                                                                                                                                                                                                                                                                                                                                                                                                                                                | Dimensions                          |                       |     |           |            |