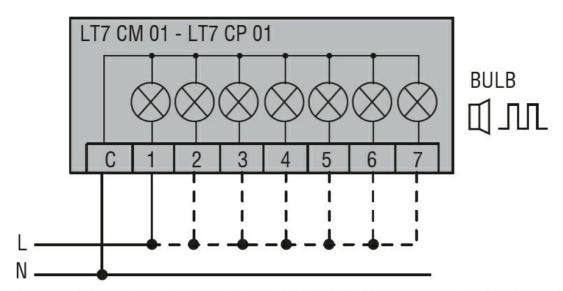

## CONNECTION MODULE COMPLETE WITH COVER. Ø70MM, FOR PLASTIC TUBES, GREY COLOUR, BOTTOM ENTRY

Wiring diagrams

CONNECTION MODULE COMPLETE WITH COVER. Ø70MM, FOR PLASTIC TUBES, GREY COLOUR, BOTTOM ENTRY

Connect terminals C and 1 as indicated to power the first module. If other modules are fitted, the respective terminals must be connected accordingly.