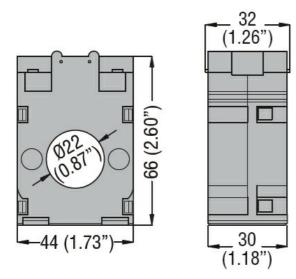

| Product designation                      |           | Current<br>trasformers  |
|------------------------------------------|-----------|-------------------------|
| Product type designation                 |           | DM0T0100                |
| Type of CT                               |           | Solid-core              |
| Current inputs                           |           |                         |
| Primary current Ipn (/5)                 | Α         | 100                     |
| Operational frequency                    |           |                         |
| min                                      | Hz        | 50                      |
| max                                      | Hz        | 60                      |
| Secondary output current                 | Α         | 5                       |
| Overload withstand Ipn                   | %         | 120                     |
| Burden                                   |           |                         |
| cl. 1                                    | VA        | 1.5                     |
| Insulations                              |           |                         |
| Rated insulation voltage Ui IEC/EN       | V         | 720                     |
| IEC rated short-time thermal current Ith | Ith for s | 4060                    |
| IEC rated dynamic current Idyn           | Ith for s | 2.5                     |
| Insulation dry type                      |           | Class E                 |
| Mechanical features                      |           |                         |
| Terminals type                           |           | Screw                   |
| Fixing                                   |           | DIN rail or by<br>Screw |
| Weight                                   | g         | 200                     |
| Ambient conditions                       | J         |                         |
| Temperature                              |           |                         |
| Operating temperature                    |           |                         |
| min                                      | °C        | -25                     |
| max                                      | °C        | +50                     |
| Storage temperature                      |           |                         |
| min                                      | °C        | -40                     |
| max                                      | °C        | +80                     |
| Relative humidity                        | %         | 90                      |
| Protection degree                        |           | IP30                    |
| Dimensions                               |           |                         |