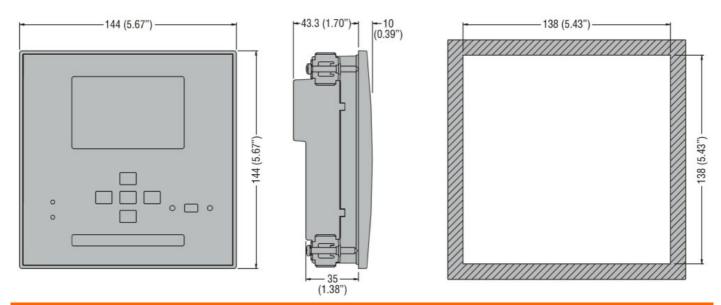

## STAND ALONE GEN-SET CONTROLLER, 12/24VDC, USB/OPTICAL AND WI-FI POINT PROGRAMMING PORT ON FRONT, CANBUS PORT, IP54

| Product designation             |     |     | Stand alone gen-<br>set controllers |
|---------------------------------|-----|-----|-------------------------------------|
| Product type designation        |     |     | RGK601SA                            |
| Power supply                    |     |     |                                     |
| Rated battery voltage           |     | V   | 12/24VDC                            |
| Digital inputs                  |     |     |                                     |
| Digital input type              |     |     | 4 neg.+ 1 pos.                      |
| "W"/AC/PICK-UP speed inputs     |     |     |                                     |
| "W"/AC/PICK-UP speed input type |     |     | "W" or generator<br>frequency       |
| Voltage inputs                  |     |     |                                     |
| Rated voltage (Ue)              |     | VAC | 100480                              |
| Measurement range               |     | V   | 100480                              |
| Frequency range                 |     | Hz  | 4565                                |
| Measurement method              |     |     | TRMS                                |
| Current inputs                  |     |     |                                     |
| Rated current (le)              |     | Α   | 5A/1A                               |
| Measurement range               |     |     | 0.056A or<br>0.051.2A               |
| Amperometric inputs type        |     |     | 3PH, /5A or /1A                     |
| Measurement method              |     |     | TRMS                                |
| Static Outputs                  |     |     |                                     |
| Static output type              |     |     | 6 (SSR)                             |
| Interface                       |     |     |                                     |
| CANbus                          |     |     | Yes                                 |
| Ambient conditions              |     |     |                                     |
| Temperature                     |     |     |                                     |
| Operating temperature           |     |     |                                     |
|                                 | min | °C  | -30                                 |
|                                 | max | °C  | +70                                 |
|                                 |     |     | IP40, IP65 with                     |
| Protection degree               |     |     | optinal gasket<br>seal              |
| Dimensions                      |     |     |                                     |