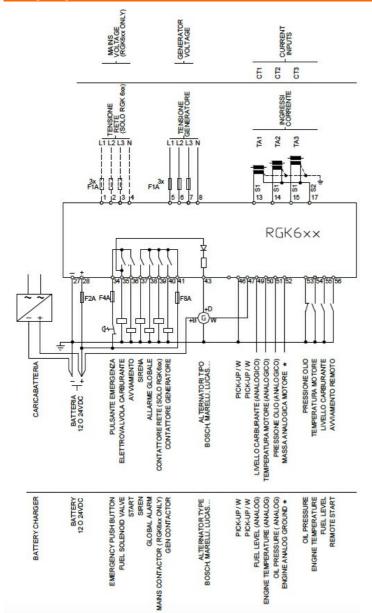

|
| Temperature                     |     |     |                                     |
| Operating temperature           |     |     |                                     |
|                                 | min | °C  | -30                                 |
|                                 | max | °C  | +70                                 |
|                                 |     |     | IP40, IP65 with                     |
| Protection degree               |     |     | optinal gasket<br>seal              |
| Dimensions                      |     |     |                                     |

**ENERGY AND AUTOMATION** 

STAND ALONE GEN-SET CONTROLLER, 12/24VDC, USB/OPTICAL AND WI-FI POINT PROGRAMMING PORT ON FRONT, CANBUS PORT, IP54



## Wiring diagrams



Certifications and compliance



## RGK601SA

STAND ALONE GEN-SET CONTROLLER, 12/24VDC, USB/OPTICAL AND WI-FI POINT PROGRAMMING PORT ON FRONT, CANBUS PORT, IP54

Compliance

CSA C22.2 n° 14

IEC/EN 61000-6-2

IEC/EN 61000-6-3

IEC/EN 61010-1 UL 508

Certificates

EAC

UL Listed for USA and Canada (cULus-File E93601)

ETIM classification

ETIM 8.0

EC002758 -Energy management controller