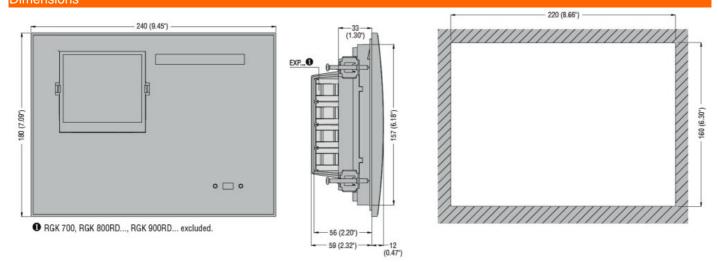

|     |      | 3 neg.+ 1 pos.  |
| Static Outputs           |     |      |                 |
| Static output type       |     |      | 2               |
| Mechanical features      |     |      |                 |
| Conductor cross section  |     |      |                 |
|                          | min | mm²  | 0.2             |
|                          | Max | mm²  | 2.5             |
|                          | min | AWG  | 24 or 18 UL/CSA |
|                          | Max | AWG  | 12              |
| Tightening torque (Max)  |     |      |                 |
|                          |     | Nm   | 0.56            |
|                          |     | lbin | 4.5             |
| Ambient conditions       |     |      |                 |

## Ambient conditions IP65 Dimensions IP65



## Wiring diagrams

RGK800RD





|                     | CSA C22.2 n° 14                                  |                   |
|---------------------|--------------------------------------------------|-------------------|
|                     | IEC 61000-6-3                                    |                   |
|                     | IEC/EN 61000-6-2                                 |                   |
|                     | IEC/EN 61010-1                                   |                   |
|                     | UL508                                            |                   |
| Certificates        |                                                  |                   |
|                     | EAC                                              |                   |
|