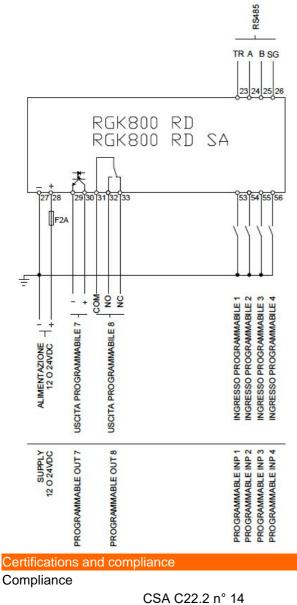

## Wiring diagrams

RGK800RD

|                     | CSA C22.2 n° 14                                  |                   |
|---------------------|--------------------------------------------------|-------------------|
|                     | IEC 61000-6-3                                    |                   |
|                     | IEC/EN 61000-6-2                                 |                   |
|                     | IEC/EN 61010-1                                   |                   |
|                     | UL508                                            |                   |
| Certificates        |                                                  |                   |
|                     | EAC                                              |                   |
|                     | UL Listed for USA and Canada (cULus-File E93601) |                   |
| ETIM classification |                                                  |                   |
|                     |                                                  | EC002498 -        |
|                     |                                                  | Accessories/spare |