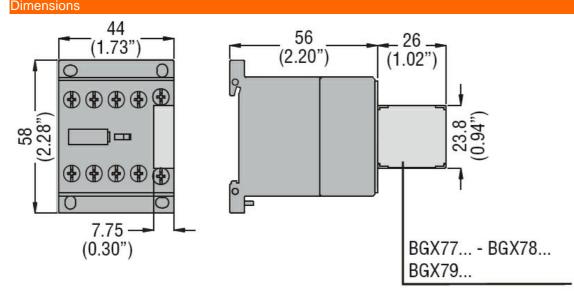

## Contact characteristics

| Tightening torque for terminals     |     |      |   |
|-------------------------------------|-----|------|---|
|                                     | min | lbin | 9 |
|                                     | max | lbin | 9 |
| Tightening torque for coil terminal |     |      |   |
|                                     | min | lbin | 9 |
|                                     | max | lbin | 9 |
| Dimonsions                          |     |      |   |