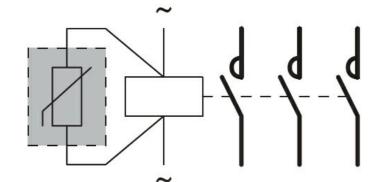

## Wiring diagrams

| Certificatio |                                                                                                                                                                                                                                                                                     |     |
|--------------|-------------------------------------------------------------------------------------------------------------------------------------------------------------------------------------------------------------------------------------------------------------------------------------|-----|
| Compliance   | e                                                                                                                                                                                                                                                                                   |     |
|              | CSA C22.2 n° 60947-1                                                                                                                                                                                                                                                                |     |
|              | IEC/EN 60947-1                                                                                                                                                                                                                                                                      |     |
|              | UL 60947-1                                                                                                                                                                                                                                                                          |     |
| Certificate  | \$                                                                                                                                                                                                                                                                                  |     |
|              | cULus                                                                                                                                                                                                                                                                               |     |
|              | EAC                                                                                                                                                                                                                                                                                 |     |
| ETIM class   | sification                                                                                                                                                                                                                                                                          |     |
| 11BGX77125   | The characteristics described in this document are subject to updates or modifications at any time. The descriptions, technical and functional information, illustrations and instructions in this brochure are purely illustrative, and are consequently not contractually binding | 1/: |