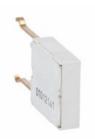

### QUICK CONNECT SURGE SUPPRESSOR FOR BG... SERIES MINI-CONTACTORS, 125-240VAC/DC (VARISTOR)

### 11BGX77240

QUICK CONNECT SURGE SUPPRESSOR FOR BG... SERIES MINI-CONTACTORS, 125-240VAC/DC (VARISTOR)

**ETIM 8.0** 

EC002565 -Filter circuit coil for low-voltage