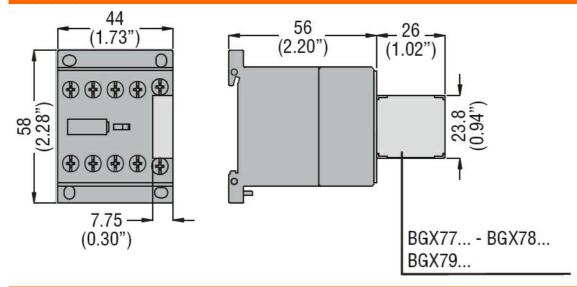

### QUICK CONNECT SURGE SUPPRESSOR FOR BG... SERIES MINI-CONTACTORS, 125-240VAC/DC (VARISTOR)



#### Contact characteristics

| Compact characteristics             |     |      |   |
|-------------------------------------|-----|------|---|
| Tightening torque for terminals     |     |      |   |
|                                     | min | lbin | 9 |
|                                     | max | lbin | 9 |
| Tightening torque for coil terminal |     |      |   |
|                                     | min | lbin | 9 |
|                                     | max | lbin | 9 |

#### **Dimensions**



#### Wiring diagrams



#### Certifications and compliance

# Compliance

CSA C22.2 n° 60947-1

IEC/EN 60947-1

UL 60947-1

## Certificates

cULus

EAC

#### ETIM classification



### 11BGX77240

QUICK CONNECT SURGE SUPPRESSOR FOR BG... SERIES MINI-CONTACTORS, 125-240VAC/DC (VARISTOR)

**ETIM 8.0** 

EC002565 -Filter circuit coil for low-voltage