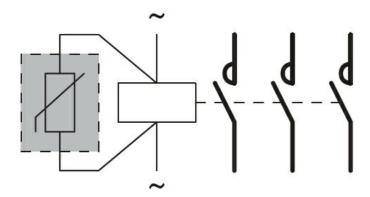

### QUICK CONNECT SURGE SUPPRESSOR FOR BG... SERIES MINI-CONTACTORS, 125-240VAC/DC (VARISTOR)



#### Contact characteristics

| Compact characteristics             |     |      |   |
|-------------------------------------|-----|------|---|
| Tightening torque for terminals     |     |      |   |
|                                     | min | lbin | 9 |
|                                     | max | lbin | 9 |
| Tightening torque for coil terminal |     |      |   |
|                                     | min | lbin | 9 |
|                                     | max | lbin | 9 |

#### **Dimensions**



#### Wiring diagrams



#### Certifications and compliance

# Compliance

CSA C22.2 n° 60947-1

IEC/EN 60947-1

UL 60947-1

## Certificates

cULus

EAC

#### ETIM classification



### 11BGX77240

QUICK CONNECT SURGE SUPPRESSOR FOR BG... SERIES MINI-CONTACTORS, 125-240VAC/DC (VARISTOR)

**ETIM 8.0** 

EC002565 -Filter circuit coil for low-voltage