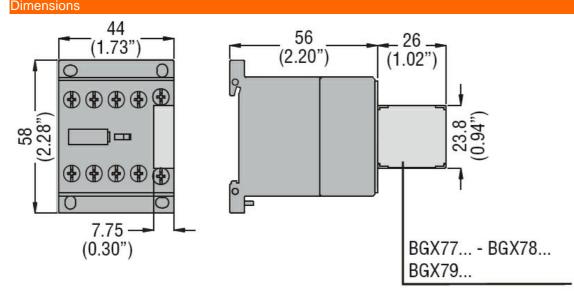

## Contact characteristics

| Tightening torque for terminals     |     |      |   |
|-------------------------------------|-----|------|---|
|                                     | min | lbin | 9 |
|                                     | max | lbin | 9 |
| Tightening torque for coil terminal |     |      |   |
|                                     | min | lbin | 9 |
|                                     | max | lbin | 9 |
| Dimonsiona                          |     |      |   |