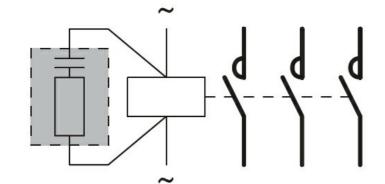

## Contact characteristics

| Tightening torque for terminals     |     |      |   |
|-------------------------------------|-----|------|---|
|                                     | min | lbin | 9 |
|                                     | max | lbin | 9 |
| Tightening torque for coil terminal |     |      |   |
|                                     | min | lbin | 9 |
|                                     | max | lbin | 9 |
| Dimonsiona                          |     |      |   |



## Wiring diagrams



## Certifications and compliance

| Complianc   | e                                                                                                                                                                                                                                                                                   |       |
|-------------|-------------------------------------------------------------------------------------------------------------------------------------------------------------------------------------------------------------------------------------------------------------------------------------|-------|
| -           | CSA C22.2 n° 60947-1