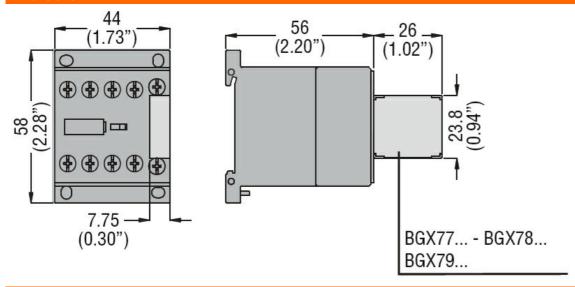

## QUICK CONNECT SURGE SUPPRESSOR FOR BG... SERIES MINI-CONTACTORS, 125-240VAC (RESISTOR-CAPACITOR)



### Contact characteristics

| Tightening torque for terminals     |     |      |   |
|-------------------------------------|-----|------|---|
|                                     | min | lbin | 9 |
|                                     | max | lbin | 9 |
| Tightening torque for coil terminal |     |      |   |
|                                     | min | lbin | 9 |
|                                     | max | lbin | 9 |

### **Dimensions**



### Wiring diagrams



### Certifications and compliance

Compliance

CSA C22.2 n° 60947-1

IEC/EN 60947-1

UL 60947-1

Certificates

cULus

EAC

### ETIM classification



# 11BGX79240

QUICK CONNECT SURGE SUPPRESSOR FOR BG... SERIES MINI-CONTACTORS, 125-240VAC (RESISTOR-CAPACITOR)

ETIM 8.0

EC002565 -Filter circuit coil for low-voltage