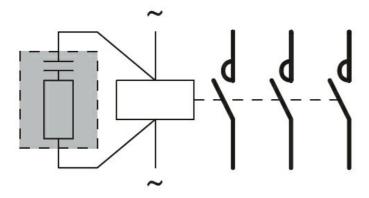

## QUICK CONNECT SURGE SUPPRESSOR FOR BG... SERIES MINI-CONTACTORS, 125-240VAC (RESISTOR-CAPACITOR)



### Contact characteristics

| Tightening torque for terminals     |     |      |   |
|-------------------------------------|-----|------|---|
|                                     | min | lbin | 9 |
|                                     | max | lbin | 9 |
| Tightening torque for coil terminal |     |      |   |
|                                     | min | lbin | 9 |
|                                     | max | lbin | 9 |

### **Dimensions**



### Wiring diagrams



### Certifications and compliance

Compliance

CSA C22.2 n° 60947-1

IEC/EN 60947-1

UL 60947-1

Certificates

cULus

EAC

### ETIM classification



# 11BGX79240

QUICK CONNECT SURGE SUPPRESSOR FOR BG... SERIES MINI-CONTACTORS, 125-240VAC (RESISTOR-CAPACITOR)

ETIM 8.0

EC002565 -Filter circuit coil for low-voltage