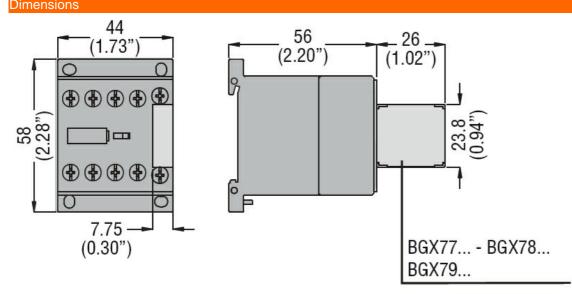

## Contact characteristics

| Tightening torque for terminals     |     |      |   |
|-------------------------------------|-----|------|---|
|                                     | min | Ibin | 9 |
|                                     | max | Ibin | 9 |
| Tightening torque for coil terminal |     |      |   |
|                                     | min | Ibin | 9 |
|                                     | max | Ibin | 9 |
| Dimensiona                          |     |      |   |