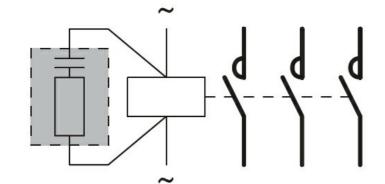

## Contact characteristics

| Tightening torque for terminals     |     |      |   |
|-------------------------------------|-----|------|---|
|                                     | min | Ibin | 9 |
|                                     | max | Ibin | 9 |
| Tightening torque for coil terminal |     |      |   |
|                                     | min | Ibin | 9 |
|                                     | max | Ibin | 9 |
| Dimensiona                          |     |      |   |



## Wiring diagrams



## Certifications and compliance

| Complianc   | e                                                                                                                                                                                                                                                                                   |       |
|-------------|-------------------------------------------------------------------------------------------------------------------------------------------------------------------------------------------------------------------------------------------------------------------------------------|-------|
|             | CSA C22.2 n° 60947-1