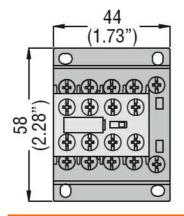

| Contact characteristics             |     |      |   |  |
|-------------------------------------|-----|------|---|--|
| Tightening torque for terminals     |     |      |   |  |
|                                     | min | lbin | 9 |  |
|                                     | max | lbin | 9 |  |
| Tightening torque for coil terminal |     |      | • |  |
|                                     | min | lbin | 9 |  |
|                                     | max | lbin | 9 |  |

## **Dimensions**





## Wiring diagrams



## Certifications and compliance

Compliance

CSA C22.2 n° 60947-1

CSA C22.2 n° 60947-5-1

IEC/EN 60947-1

IEC/EN 60947-5-1

UL 60947-1

UL 60947-5-1

Certificates

CCC

cULus

EAC





AUXILIARY CONTACT, FASTON TERMINALS,FOR BG... SERIES MINI-CONTACTORS, 2NO+2NC

ETIM classification

**ETIM 8.0** 

EC000041 -Auxiliary contact block