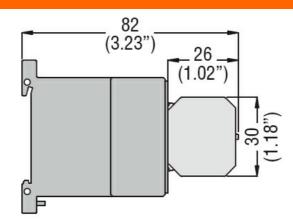

| Contact characteristics             |     |      |   |  |
|-------------------------------------|-----|------|---|--|
| Tightening torque for terminals     |     |      |   |  |
|                                     | min | lbin | 9 |  |
|                                     | max | lbin | 9 |  |
| Tightening torque for coil terminal |     |      | • |  |
|                                     | min | lbin | 9 |  |
|                                     | max | lbin | 9 |  |

## **Dimensions**





## Wiring diagrams



## Certifications and compliance

Compliance

CSA C22.2 n° 60947-1

CSA C22.2 n° 60947-5-1

IEC/EN 60947-1

IEC/EN 60947-5-1

UL 60947-1

UL 60947-5-1

Certificates

CCC

cULus

EAC





AUXILIARY CONTACT, FASTON TERMINALS,FOR BG... SERIES MINI-CONTACTORS, 2NO+2NC

ETIM classification

**ETIM 8.0** 

EC000041 -Auxiliary contact block