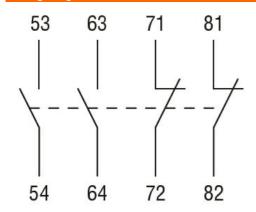

| Contact characteristics             |     |      |   |  |
|-------------------------------------|-----|------|---|--|
| Tightening torque for terminals     |     |      |   |  |
|                                     | min | lbin | 9 |  |
|                                     | max | lbin | 9 |  |
| Tightening torque for coil terminal |     |      | • |  |
|                                     | min | lbin | 9 |  |
|                                     | max | lbin | 9 |  |

## **Dimensions**





## Wiring diagrams



## Certifications and compliance

Compliance

CSA C22.2 n° 60947-1

CSA C22.2 n° 60947-5-1

IEC/EN 60947-1

IEC/EN 60947-5-1

UL 60947-1

UL 60947-5-1

Certificates

CCC

cULus

EAC





AUXILIARY CONTACT, FASTON TERMINALS,FOR BG... SERIES MINI-CONTACTORS, 2NO+2NC

ETIM classification

**ETIM 8.0** 

EC000041 -Auxiliary contact block