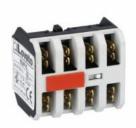

Certificates

CCC

cULus

EAC

AUXILIARY CONTACT, FASTON TERMINALS,FOR BG... SERIES MINI-CONTACTORS, 2NO+2NC

ETIM classification

**ETIM 8.0** 

EC000041 -Auxiliary contact block