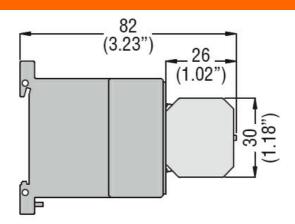

| Contact characteristics             |     |      |   |  |
|-------------------------------------|-----|------|---|--|
| Tightening torque for terminals     |     |      |   |  |
|                                     | min | lbin | 9 |  |
|                                     | max | lbin | 9 |  |
| Tightening torque for coil terminal |     |      | • |  |
|                                     | min | lbin | 9 |  |
|                                     | max | lbin | 9 |  |

## **Dimensions**





## Wiring diagrams



## Certifications and compliance

## Compliance

CSA C22.2 n° 60947-1

CSA C22.2 n° 60947-5-1

IEC/EN 60947-1

IEC/EN 60947-5-1

UL 60947-1 UL 60947-5-1

Certificates

CCC

cULus

EAC





AUXILIARY CONTACT, FASTON TERMINALS, FOR BG... SERIES MINI-CONTACTORS, 3NO+1NC

ETIM classification

ETIM 8.0

EC000041 -Auxiliary contact block