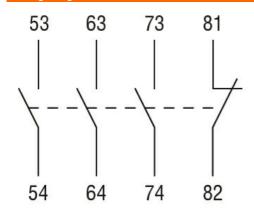

## Wiring diagrams

cULus

EAC

AUXILIARY CONTACT, FASTON TERMINALS, FOR BG... SERIES MINI-CONTACTORS, 3NO+1NC

ETIM classification

ETIM 8.0

EC000041 -Auxiliary contact block