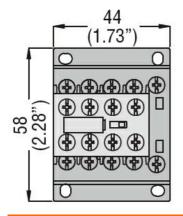

| Contact characteristics             |     |      |   |  |
|-------------------------------------|-----|------|---|--|
| Tightening torque for terminals     |     |      |   |  |
|                                     | min | lbin | 9 |  |
|                                     | max | lbin | 9 |  |
| Tightening torque for coil terminal |     |      | • |  |
|                                     | min | lbin | 9 |  |
|                                     | max | lbin | 9 |  |

## **Dimensions**





## Wiring diagrams



## Certifications and compliance

## Compliance

CSA C22.2 n° 60947-1

CSA C22.2 n° 60947-5-1

IEC/EN 60947-1

IEC/EN 60947-5-1

UL 60947-1 UL 60947-5-1

Certificates

CCC

cULus

EAC





AUXILIARY CONTACT, FASTON TERMINALS, FOR BG... SERIES MINI-CONTACTORS, 3NO+1NC

ETIM classification

ETIM 8.0

EC000041 -Auxiliary contact block