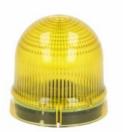

Product designation

Signal beacons
Ø62mm/2.44"

Product type designation

8LB6GL

| Product type designation            |     |           | 8LB6GL                |
|-------------------------------------|-----|-----------|-----------------------|
| General characteristics             |     |           |                       |
| Diameter                            | I   | mm - incl | n 62 / 2.44           |
| Supply voltage (AC)                 |     | V         | 1248                  |
| Supply voltage (DC)                 |     | V         | 1248                  |
| Colour                              |     |           | Yellow                |
| IEC degree of protection            |     |           | IP54                  |
| Mechanical features                 |     |           |                       |
| Tightening torque for terminals max |     | Nm        | 0.5                   |
| Terminals screw                     |     |           | Screw clamp terminals |
| Conductor section                   |     |           |                       |
| AWG/Kcmil                           |     |           |                       |
|                                     | max |           | 16                    |
| IEC                                 |     |           |                       |
|                                     | max | mm²       | 1.5                   |
| Weight                              |     | g         | 60                    |
| Ambient conditions                  |     |           |                       |
| Temperature                         |     |           |                       |
| Operating temperature               |     |           |                       |
|                                     | min | °C        | -20                   |
|                                     | max | °C        | +50                   |
| Dimensions [mm (in)]                |     |           |                       |