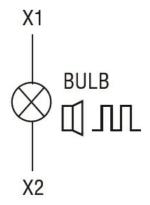

| 16                    |
| IEC                                 |     |           |                       |
|                                     | max | mm²       | 1.5                   |
| Weight                              |     | g         | 60                    |
| Ambient conditions                  |     |           |                       |
| Temperature                         |     |           |                       |
| Operating temperature               |     |           |                       |
|                                     | min | °C        | -20                   |
|                                     | max | °C        | +50                   |
| Dimensions [mm (in)]                |     |           |                       |







## Wiring diagrams



## Certifications and compliance

Compliance

IEC/EN 60947-1

IEC/EN 60947-5-1

Certificates

EAC

ETIM classification

ETIM 8.0

EC000232 -Optical module for signal tower