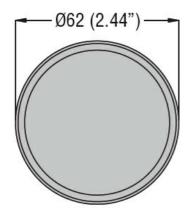

Product designation

Signal beacons
Ø62mm/2.44"

Product type designation

8LB6GL

| Product type designation            |     |           | 8LB6GL                |
|-------------------------------------|-----|-----------|-----------------------|
| General characteristics             |     |           |                       |
| Diameter                            | I   | mm - incl | n 62 / 2.44           |
| Supply voltage (AC)                 |     | V         | 1248                  |
| Supply voltage (DC)                 |     | V         | 1248                  |
| Colour                              |     |           | Yellow                |
| IEC degree of protection            |     |           | IP54                  |
| Mechanical features                 |     |           |                       |
| Tightening torque for terminals max |     | Nm        | 0.5                   |
| Terminals screw                     |     |           | Screw clamp terminals |
| Conductor section                   |     |           |                       |
| AWG/Kcmil                           |     |           |                       |
|                                     | max |           | 16                    |
| IEC                                 |     |           |                       |
|                                     | max | mm²       | 1.5                   |
| Weight                              |     | g         | 60                    |
| Ambient conditions                  |     |           |                       |
| Temperature                         |     |           |                       |
| Operating temperature               |     |           |                       |
|                                     | min | °C        | -20                   |
|                                     | max | °C        | +50                   |
| Dimensions [mm (in)]                |     |           |                       |