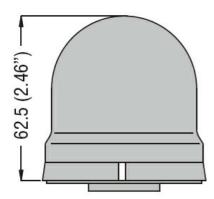

Product designation

Signal beacons
Ø62mm/2.44"

Product type designation

8LB6GL

| Product type designation            |     |           | 8LB6GL                |
|-------------------------------------|-----|-----------|-----------------------|
| General characteristics             |     |           |                       |
| Diameter                            | I   | mm - incl | n 62 / 2.44           |
| Supply voltage (AC)                 |     | V         | 1248                  |
| Supply voltage (DC)                 |     | V         | 1248                  |
| Colour                              |     |           | Yellow                |
| IEC degree of protection            |     |           | IP54                  |
| Mechanical features                 |     |           |                       |
| Tightening torque for terminals max |     | Nm        | 0.5                   |
| Terminals screw                     |     |           | Screw clamp terminals |
| Conductor section                   |     |           |                       |
| AWG/Kcmil                           |     |           |                       |
|                                     | max |           | 16                    |
| IEC                                 |     |           |                       |
|                                     | max | mm²       | 1.5                   |
| Weight                              |     | g         | 60                    |
| Ambient conditions                  |     |           |                       |
| Temperature                         |     |           |                       |
| Operating temperature               |     |           |                       |
|                                     | min | °C        | -20                   |
|                                     | max | °C        | +50                   |
| Dimensions [mm (in)]                |     |           |                       |