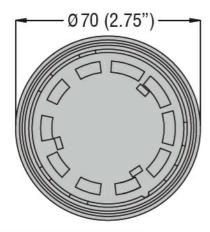

## CONNECTION MODULE COMPLETE WITH COVER. Ø70MM, FOR METAL TUBES, BLACK COLOUR, BOTTOM ENTRY

Product designation

Signal tower Ø70mm/2.75" 8LT7C -Connection modules

Product type designation

|                          |                       |     |          | modules               |
|--------------------------|-----------------------|-----|----------|-----------------------|
| General characteristics  |                       |     |          |                       |
| Diameter                 |                       | mr  | n - inch | 70 / 2.75             |
| Colour                   |                       |     |          | Black                 |
| IEC degree of protection | on                    |     |          | IP65                  |
| Mechanical features      |                       |     |          |                       |
| Tightening torque for te | rminals max           |     | Nm       | 0.5                   |
| Terminals screw          |                       |     |          | Screw clamp terminals |
| Conductor section        |                       |     |          | _                     |
|                          | AWG/Kcmil             |     |          |                       |
|                          |                       | max |          | 16                    |
|                          | IEC                   |     |          |                       |
|                          |                       | max | mm²      | 1.5                   |
| Weight                   |                       |     | g        | 120                   |
| Ambient conditions       |                       |     |          |                       |
| Temperature              |                       |     |          |                       |
|                          | Operating temperature |     |          |                       |
|                          |                       | min | °C       | -20                   |
|                          |                       | max | °C       | +50                   |
| Dimensions               |                       |     |          |                       |