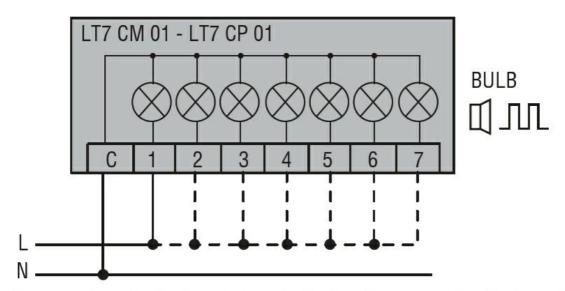

## CONNECTION MODULE COMPLETE WITH COVER. Ø70MM, FOR METAL TUBES, BLACK COLOUR, BOTTOM ENTRY

Wiring diagrams

CONNECTION MODULE COMPLETE WITH COVER. Ø70MM, FOR METAL TUBES, BLACK COLOUR, BOTTOM ENTRY

Connect terminals C and 1 as indicated to power the first module. If other modules are fitted, the respective terminals must be connected accordingly.