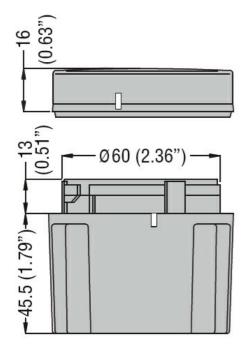

## CONNECTION MODULE COMPLETE WITH COVER. Ø70MM, FOR METAL TUBES, BLACK COLOUR, BOTTOM ENTRY

Product designation

Signal tower Ø70mm/2.75" 8LT7C -Connection modules

Product type designation

|                          |                       |     |          | modules               |
|--------------------------|-----------------------|-----|----------|-----------------------|
| General characteristics  |                       |     |          |                       |
| Diameter                 |                       | mr  | n - inch | 70 / 2.75             |
| Colour                   |                       |     |          | Black                 |
| IEC degree of protection | on                    |     |          | IP65                  |
| Mechanical features      |                       |     |          |                       |
| Tightening torque for te | rminals max           |     | Nm       | 0.5                   |
| Terminals screw          |                       |     |          | Screw clamp terminals |
| Conductor section        |                       |     |          | _                     |
|                          | AWG/Kcmil             |     |          |                       |
|                          |                       | max |          | 16                    |
|                          | IEC                   |     |          |                       |
|                          |                       | max | mm²      | 1.5                   |
| Weight                   |                       |     | g        | 120                   |
| Ambient conditions       |                       |     |          |                       |
| Temperature              |                       |     |          |                       |
|                          | Operating temperature |     |          |                       |
|                          |                       | min | °C       | -20                   |
|                          |                       | max | °C       | +50                   |
| Dimensions               |                       |     |          |                       |