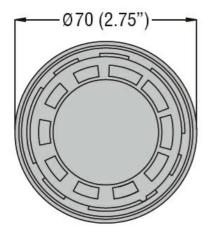

#### Product type designation

| General characteristics  |           |           |
|--------------------------|-----------|-----------|
| Diameter                 | mm - inch | 70 / 2.75 |
| Supply voltage (DC)      | V         | 24        |
| Colour                   |           | Red       |
| IEC degree of protection |           | IP65      |
| Mechanical features      |           |           |
| Weight                   | g         | 82        |
| Ambient conditions       |           |           |
| Temperature              |           |           |