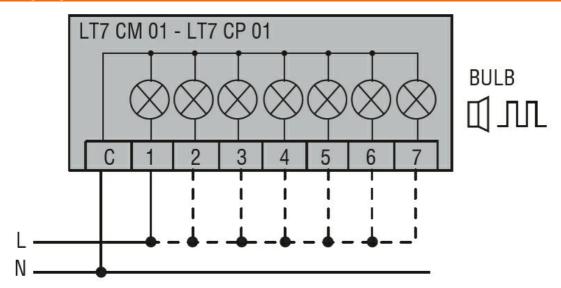

## Wiring diagrams

Connect terminals C and 1 as indicated to power the first module. If other modules are fitted, the respective terminals must be connected accordingly.

|                    | 0,7              |  |
|--------------------|------------------|--|
| Certifications and | compliance       |  |
| Compliance         |                  |  |
|                    | CSA C22.2 n° 14  |  |
|                    | IEC/EN 60947-1   |  |
|                    | IEC/EN 60947-5-1 |  |
|                    | UL508            |  |
| Certificates       |                  |  |
|                    | cULus            |  |
|                    | EAC              |  |