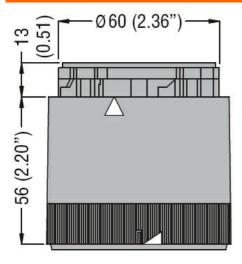

## Dimensions

**ENERGY AND AUTOMATION** 

#### Product type designation

| General characteristics  |           |           |
|--------------------------|-----------|-----------|
| Diameter                 | mm - inch | 70 / 2.75 |
| Supply voltage (DC)      | V         | 24        |
| Colour                   |           | Red       |
| IEC degree of protection |           | IP65      |
| Mechanical features      |           |           |
| Weight                   | g         | 82        |
| Ambient conditions       |           |           |
| Temperature              |           |           |