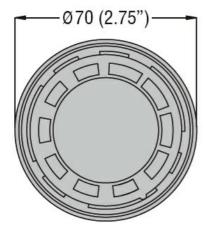

Signal tower

| Product designation               |     |          | Signal tower<br>Ø70mm/2.75" |
|-----------------------------------|-----|----------|-----------------------------|
| Product type designation          |     |          | 8TL7FL - Light<br>mudules   |
| General characteristics           |     |          |                             |
| Diameter                          | m   | m - inch | 70 / 2.75                   |
| Supply voltage (AC)               |     | V        | 230240                      |
| Colour                            |     |          | Red                         |
| IEC degree of protection          |     |          | IP65                        |
| Light consumption per module (AC) |     | mA       | 15                          |
| Light consumption per module (DC) |     | mA       | 15                          |
| Sound module consumption (AC)     |     | mA       | 15                          |
| Sound module consumption (DC)     |     | mA       | 15                          |
| Mechanical features               |     |          |                             |
| Weight                            |     | g        | 92                          |
| Ambient conditions                |     |          |                             |
| Temperature                       |     |          |                             |
| Operating temperature             |     |          |                             |
|                                   | min | °C       | -20                         |
|                                   | max | °C       | +50                         |