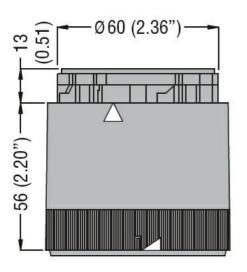

Dimensions

Wiring diagrams

Connect terminals C and 1 as indicated to power the first module. If other modules are fitted, the respective terminals must be connected accordingly.

Certifications and compliance Compliance