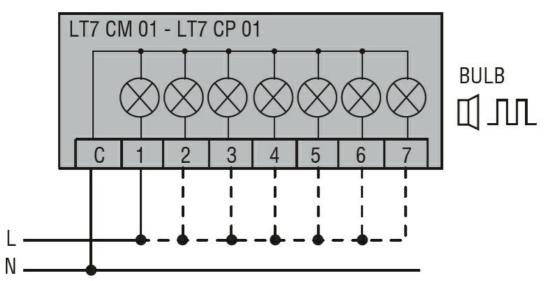

Dimensions

Wiring diagrams

Connect terminals C and 1 as indicated to power the first module. If other modules are fitted, the respective terminals must be connected accordingly.

Certifications and compliance Compliance