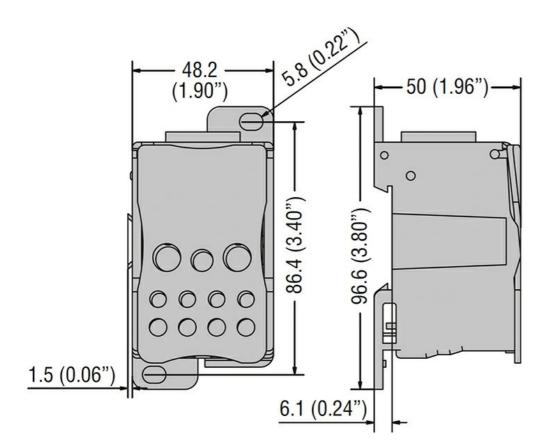

| Product designation                           |          |     | Power<br>distribution block |
|-----------------------------------------------|----------|-----|-----------------------------|
| Electrical features                           |          |     |                             |
| Number of poles                               |          |     | 1                           |
| Rated insulation voltage Ui                   |          | V   | 1000                        |
| IEC Conventional free air thermal current Ith |          | Α   | 255                         |
| Rated peak withstand current lpk              |          | kA  | 51                          |
| Rated short time current lcw 60s              |          | Α   | 24.5                        |
| Connections                                   |          |     |                             |
| Terminal hole diameter_Option 1               |          | mm  | 1x16mm                      |
| Conductor section connectable_Option 1        |          |     |                             |
|                                               |          | mm2 | 35120                       |
| Terminal hole diameter_Option 2               |          | mm  | 2x9,5mm                     |
| Conductor section connectable_Option 2        |          |     |                             |
|                                               |          | mm2 | 625                         |
| Terminal hole diameter_Option 3               |          | mm  | 5x7mm                       |
| Conductor section connectable_Option 3        |          |     |                             |
|                                               |          | mm2 | 2,516                       |
| Mechanical features                           |          |     |                             |
| Operating position                            |          |     |                             |
|                                               | normal   |     | Vertical plane              |
| a                                             | llowable |     | Any                         |
| Fixing                                        |          |     | Screw / DIN rail            |
|                                               |          |     | 35mm                        |
| Metric Allen Key                              |          | mm  | 3-4-5-8                     |
| Weight                                        |          | g   | 405                         |
| Resistance & Protection                       |          |     |                             |
| Terminals IP degree                           |          |     | IP20 front                  |
| Dimensions                                    |          |     |                             |