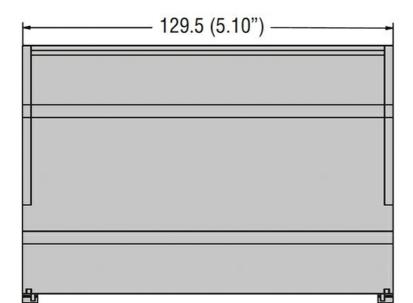

| Product designation                           |           |     | Power distribution block |
|-----------------------------------------------|-----------|-----|--------------------------|
| Electrical features                           |           |     |                          |
| Number of poles                               |           |     | 4                        |
| Rated insulation voltage Ui                   |           | V   | 500                      |
| IEC Conventional free air thermal current Ith |           | Α   | 125                      |
| Rated peak withstand current lpk              |           | kA  | 20                       |
| Rated short time current lcw 60s              |           | Α   | 4.5                      |
| Connections                                   |           |     |                          |
| Terminal hole diameter_Option 1               |           | mm  | 2x8,8mm                  |
| Conductor section connectable_Option 1        |           |     |                          |
|                                               |           | mm2 | 1035                     |
| Terminal hole diameter_Option 2               |           | mm  | 2x7,5mm                  |
| Conductor section connectable_Option 2        |           |     |                          |
|                                               |           | mm2 | 1025                     |
| Terminal hole diameter_Option 3               |           | mm  | 11x5,5mm                 |
| Conductor section connectable_Option 3        |           |     |                          |
|                                               |           | mm2 | 2,56                     |
| Mechanical features                           |           |     |                          |
| Operating position                            |           |     |                          |
|                                               | normal    |     | Vertical plane           |
|                                               | allowable |     | Any                      |
| Fixing                                        |           |     | Screw / DIN rail         |
| - ixing                                       |           |     | 35mm                     |
| Phillips                                      |           |     | 2                        |
| Weight                                        |           | g   | 440                      |
| Resistance & Protection                       |           |     |                          |
| Terminals IP degree                           |           |     | IP20 front               |
| Dimensions                                    |           |     |                          |