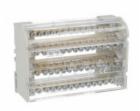

| Product designation                           |           |     | Power distribution block |
|-----------------------------------------------|-----------|-----|--------------------------|
| Electrical features                           |           |     |                          |
| Number of poles                               |           |     | 4                        |
| Rated insulation voltage Ui                   |           | V   | 500                      |
| IEC Conventional free air thermal current Ith |           | Α   | 125                      |
| Rated peak withstand current lpk              |           | kA  | 20                       |
| Rated short time current lcw 60s              |           | Α   | 4.5                      |
| Connections                                   |           |     |                          |
| Terminal hole diameter_Option 1               |           | mm  | 2x8,8mm                  |
| Conductor section connectable_Option 1        |           |     |                          |
|                                               |           | mm2 | 1035                     |
| Terminal hole diameter_Option 2               |           | mm  | 2x7,5mm                  |
| Conductor section connectable_Option 2        |           |     |                          |
|                                               |           | mm2 | 1025                     |
| Terminal hole diameter_Option 3               |           | mm  | 11x5,5mm                 |
| Conductor section connectable_Option 3        |           |     |                          |
|                                               |           | mm2 | 2,56                     |
| Mechanical features                           |           |     |                          |
| Operating position                            |           |     |                          |
|                                               | normal    |     | Vertical plane           |
|                                               | allowable |     | Any                      |
| Fixing                                        |           |     | Screw / DIN rail         |
| - ixing                                       |           |     | 35mm                     |
| Phillips                                      |           |     | 2                        |
| Weight                                        |           | g   | 440                      |
| Resistance & Protection                       |           |     |                          |
| Terminals IP degree                           |           |     | IP20 front               |
| Dimensions                                    |           |     |                          |