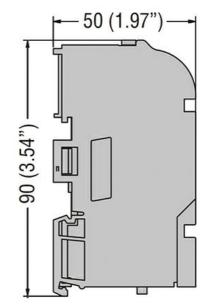

| Product designation                           |           |     | Power distribution block |
|-----------------------------------------------|-----------|-----|--------------------------|
| Electrical features                           |           |     |                          |
| Number of poles                               |           |     | 4                        |
| Rated insulation voltage Ui                   |           | V   | 500                      |
| IEC Conventional free air thermal current Ith |           | Α   | 125                      |
| Rated peak withstand current lpk              |           | kA  | 20                       |
| Rated short time current lcw 60s              |           | Α   | 4.5                      |
| Connections                                   |           |     |                          |
| Terminal hole diameter_Option 1               |           | mm  | 2x8,8mm                  |
| Conductor section connectable_Option 1        |           |     |                          |
|                                               |           | mm2 | 1035                     |
| Terminal hole diameter_Option 2               |           | mm  | 2x7,5mm                  |
| Conductor section connectable_Option 2        |           |     |                          |
|                                               |           | mm2 | 1025                     |
| Terminal hole diameter_Option 3               |           | mm  | 11x5,5mm                 |
| Conductor section connectable_Option 3        |           |     |                          |
|                                               |           | mm2 | 2,56                     |
| Mechanical features                           |           |     |                          |
| Operating position                            |           |     |                          |
|                                               | normal    |     | Vertical plane           |
|                                               | allowable |     | Any                      |
| Fixing                                        |           |     | Screw / DIN rail         |
| - ixing                                       |           |     | 35mm                     |
| Phillips                                      |           |     | 2                        |
| Weight                                        |           | g   | 440                      |
| Resistance & Protection                       |           |     |                          |
| Terminals IP degree                           |           |     | IP20 front               |
| Dimensions                                    |           |     |                          |