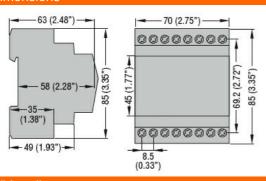

| Product designation  Product type designation  Operating voltage type  Number of DIN modules |     |     | Safety<br>transformer<br>CTRS<br>AC<br>4 |
|----------------------------------------------------------------------------------------------|-----|-----|------------------------------------------|
| Electrical features                                                                          |     |     |                                          |
| Output power                                                                                 |     | VA  | 40                                       |
| Supply voltage                                                                               |     | VAC | 230                                      |
| Rated output voltage                                                                         |     | VAC | 1224                                     |
| Control circuit                                                                              |     |     |                                          |
| Auxiliary rated supply voltage Us                                                            |     |     | 230VAC                                   |
| Ambient conditions                                                                           |     |     |                                          |
| Operating temperature                                                                        |     |     |                                          |
|                                                                                              | min | °C  | -10                                      |
|                                                                                              | max | °C  | +25                                      |
| Storage temperature                                                                          |     |     |                                          |
|                                                                                              | min | °C  | -40                                      |
|                                                                                              | max | °C  | +70                                      |
| Mechanical features                                                                          |     |     |                                          |
| Tightening torque for terminals                                                              |     |     |                                          |
|                                                                                              | max | Nm  | 1                                        |
| Conductor section                                                                            |     |     |                                          |
| Power terminal                                                                               |     |     |                                          |
|                                                                                              | min | mm² | 0.5                                      |
|                                                                                              | max | mm² | 10                                       |
| Terminals tool                                                                               |     |     | M4                                       |
| Weight                                                                                       |     | g   | 846                                      |
| Dimensions                                                                                   |     |     |                                          |