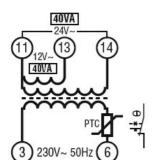

## Wiring diagrams

Certifications and compliance

Compliance

IEC/EN 61558-2-8

ETIM classification

ETIM 8.0

EC002486 -One-phase control transformer