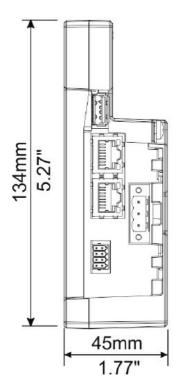

## GATEWAY DATA LOGGER FOR DATA COLLECTION WITH RS485 AND 2 ETHERNET PORTS

| Product designation                  |     |    | Gateway                                                                                                                                         |
|--------------------------------------|-----|----|-------------------------------------------------------------------------------------------------------------------------------------------------|
| Product type designation             |     |    | EXCGLA01                                                                                                                                        |
| General characteristics              |     |    |                                                                                                                                                 |
| Description                          |     |    | Gateway data logger for data collecting via Modbus from the devices in the field. Publishing of the data to supervision software, also in Cloud |
| Functions                            |     |    | Data logger                                                                                                                                     |
| Rated power supply voltage           |     |    | 24VDC (10<br>32VDC)                                                                                                                             |
| Monitoring method                    |     |    | ,                                                                                                                                               |
| Transmission technology              |     |    | 2G/3G                                                                                                                                           |
| Connectivity with Synergy and Xpress |     |    | Yes                                                                                                                                             |
| Device setup and supervision         |     |    | Yes                                                                                                                                             |
| Local memory                         |     |    | Yes                                                                                                                                             |
| SMS and mail sending                 |     |    | No                                                                                                                                              |
| Support for multiple devices         |     |    | Yes, with RS485 or Ethernet                                                                                                                     |
| Device compatibility                 |     |    | Devices with RS485 or Ethernet and modbus slave role, third party ones included                                                                 |
| Interface RS232 communication        |     |    | 1                                                                                                                                               |
| RS485 communication                  |     |    | 1                                                                                                                                               |
| Ethernet communication               |     |    | 2                                                                                                                                               |
| Mechanical features                  |     |    |                                                                                                                                                 |
| Weight                               |     | g  | 600                                                                                                                                             |
| Ambient conditions                   |     |    |                                                                                                                                                 |
| Temperature                          |     |    |                                                                                                                                                 |
| Operating temperature                |     |    |                                                                                                                                                 |
|                                      | min | °C | -20                                                                                                                                             |
|                                      | max | °C | +60                                                                                                                                             |
| Dimensions [mm (in)]                 |     |    |                                                                                                                                                 |