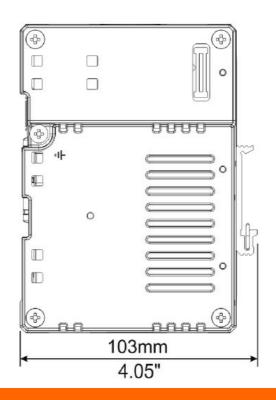

## GATEWAY DATA LOGGER FOR DATA COLLECTION WITH RS485 AND 2 ETHERNET PORTS

| Product designation                  |     |    | Gateway                                                                                                                                         |
|--------------------------------------|-----|----|-------------------------------------------------------------------------------------------------------------------------------------------------|
| Product type designation             |     |    | EXCGLA01                                                                                                                                        |
| General characteristics              |     |    |                                                                                                                                                 |
| Description                          |     |    | Gateway data logger for data collecting via Modbus from the devices in the field. Publishing of the data to supervision software, also in Cloud |
| Functions                            |     |    | Data logger                                                                                                                                     |
| Rated power supply voltage           |     |    | 24VDC (10<br>32VDC)                                                                                                                             |
| Monitoring method                    |     |    | ,                                                                                                                                               |
| Transmission technology              |     |    | 2G/3G                                                                                                                                           |
| Connectivity with Synergy and Xpress |     |    | Yes                                                                                                                                             |
| Device setup and supervision         |     |    | Yes                                                                                                                                             |
| Local memory                         |     |    | Yes                                                                                                                                             |
| SMS and mail sending                 |     |    | No                                                                                                                                              |
| Support for multiple devices         |     |    | Yes, with RS485 or Ethernet                                                                                                                     |
| Device compatibility                 |     |    | Devices with RS485 or Ethernet and modbus slave role, third party ones included                                                                 |
| Interface RS232 communication        |     |    | 1                                                                                                                                               |
| RS485 communication                  |     |    | 1                                                                                                                                               |
| Ethernet communication               |     |    | 2                                                                                                                                               |
| Mechanical features                  |     |    |                                                                                                                                                 |
| Weight                               |     | g  | 600                                                                                                                                             |
| Ambient conditions                   |     |    |                                                                                                                                                 |
| Temperature                          |     |    |                                                                                                                                                 |
| Operating temperature                |     |    |                                                                                                                                                 |
|                                      | min | °C | -20                                                                                                                                             |
|                                      | max | °C | +60                                                                                                                                             |
| Dimensions [mm (in)]                 |     |    |                                                                                                                                                 |