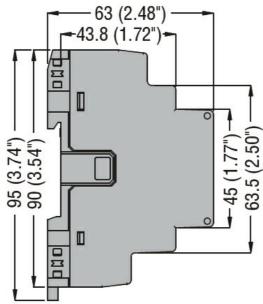

## EXPANSION MODULE EXM SERIES FOR MODULAR PRODUCTS, OPTO-ISOLATED USB INTERFACE