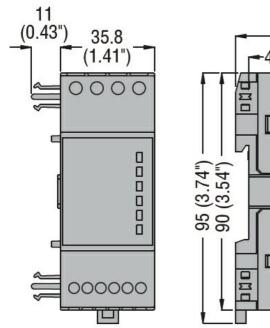

## EXPANSION MODULE EXM SERIES FOR MODULAR PRODUCTS, OPTO-ISOLATED USB INTERFACE