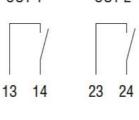

## Wiring diagrams

Disposizione morsetti degli ingressi digitali Terminal arrangement of digital inputs

Ingressi da contatto non tensionato Free voltage contact inputs

OUT 1 OUT 2