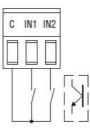

## Wiring diagrams

Disposizione morsetti degli ingressi digitali Terminal arrangement of digital inputs

Ingressi da contatto non tensionato Free voltage contact inputs

OUT 1 OUT 2