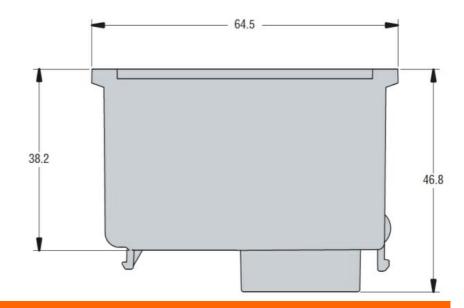

## EXPANSION MODULE EXP SERIES FOR FLUSH-MOUNT PRODUCTS, 2 OPTO-ISOLATED DIGITAL INPUTS AND 2 RELAY OUTPUTS, RATED 5A 250VAC

|                         |                                      |                          |     | O 11 O N<br>TO THE OWN<br>TO THE OWN<br>TO THE OWN<br>THE OWN<br>THE OWN<br>THE OWN |
|-------------------------|--------------------------------------|--------------------------|-----|-------------------------------------------------------------------------------------|
|                         |                                      |                          |     | Expansion                                                                           |
| Product designation     |                                      |                          |     | modules for<br>flush-mount<br>products -                                            |
|                         |                                      |                          |     | input/output                                                                        |
| Product type designati  | on                                   |                          |     | EXP1008                                                                             |
| General characteristics | 3                                    |                          |     |                                                                                     |
|                         |                                      |                          |     | 2 opto-isolated                                                                     |
| Description             |                                      |                          |     | digital inputs and<br>2 relay outputs                                               |
|                         |                                      |                          |     | rated 5A 250VAC                                                                     |
| Functions               |                                      |                          |     | Inputs and                                                                          |
| Functions               |                                      |                          |     | outputs                                                                             |
| Rated power supply vo   |                                      |                          |     | 5A 250VAC                                                                           |
| Compatibility with LOV  | -                                    |                          |     |                                                                                     |
|                         | Digital multimeters                  | DMO000/004/044           |     | V                                                                                   |
|                         | Digital power and page               | DMG600/601/611           |     | Yes                                                                                 |
|                         | Digital power analyzers              | DMG7000                  |     | Yes                                                                                 |
|                         |                                      | DMG7500                  |     | Yes                                                                                 |
|                         |                                      | DMG8000                  |     | Yes                                                                                 |
|                         |                                      | DMG9000                  |     | Yes                                                                                 |
|                         | Automatic power factor controllers   |                          |     |                                                                                     |
|                         | <u></u>                              | DCRG8                    |     | Yes                                                                                 |
|                         | Automatic transfer switch contrllers |                          |     |                                                                                     |
|                         |                                      | ATL610                   |     | Yes                                                                                 |
|                         | <del></del>                          | ATL800/900               |     | Yes                                                                                 |
|                         | Fire pump controllers                | FFI D 4400               |     | Voc                                                                                 |
|                         | Engine and generator controllers     | FFLRA400                 |     | Yes                                                                                 |
|                         | Engine and generator controllers     | RGK750/RGK8/RGK9         |     | Yes                                                                                 |
| Input and Output        |                                      | TOTAL DO THOROGOTO HO    |     | 103                                                                                 |
| Digital inputs          |                                      |                          |     |                                                                                     |
| <b>5</b> 1              |                                      | Number of digital input  | Nr. | 2                                                                                   |
| Digital outputs         |                                      |                          |     |                                                                                     |
|                         |                                      | Number of digital output | Nr. | 2                                                                                   |
| Mechanical features     |                                      |                          |     |                                                                                     |
| Weight                  |                                      |                          | g   | 58                                                                                  |
| Dimensions              |                                      |                          |     |                                                                                     |
|                         |                                      |                          |     |                                                                                     |