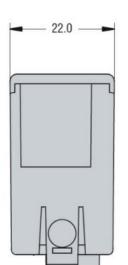

## EXPANSION MODULE EXP SERIES FOR FLUSH-MOUNT PRODUCTS, 2 OPTO-ISOLATED DIGITAL INPUTS AND 2 RELAY OUTPUTS, RATED 5A 250VAC

|                         |                                      |                          |     | O 11 O N<br>TO THE OWN<br>TO THE OWN<br>TO THE OWN<br>THE OWN<br>THE OWN<br>THE OWN |
|-------------------------|--------------------------------------|--------------------------|-----|-------------------------------------------------------------------------------------|
|                         |                                      |                          |     | Expansion                                                                           |
| Product designation     |                                      |                          |     | modules for<br>flush-mount<br>products -                                            |
|                         |                                      |                          |     | input/output                                                                        |
| Product type designati  | on                                   |                          |     | EXP1008                                                                             |
| General characteristics | 3                                    |                          |     |                                                                                     |
|                         |                                      |                          |     | 2 opto-isolated                                                                     |
| Description             |                                      |                          |     | digital inputs and<br>2 relay outputs                                               |
|                         |                                      |                          |     | rated 5A 250VAC                                                                     |
| Functions               |                                      |                          |     | Inputs and                                                                          |
| Functions               |                                      |                          |     | outputs                                                                             |
| Rated power supply vo   |                                      |                          |     | 5A 250VAC                                                                           |
| Compatibility with LOV  | -                                    |                          |     |                                                                                     |
|                         | Digital multimeters                  | DMO000/004/044           |     | V                                                                                   |
|                         | Digital power and page               | DMG600/601/611           |     | Yes                                                                                 |
|                         | Digital power analyzers              | DMG7000                  |     | Yes                                                                                 |
|                         |                                      | DMG7500                  |     | Yes                                                                                 |
|                         |                                      | DMG8000                  |     | Yes                                                                                 |
|                         |                                      | DMG9000                  |     | Yes                                                                                 |
|                         | Automatic power factor controllers   |                          |     |                                                                                     |
|                         | <u></u>                              | DCRG8                    |     | Yes                                                                                 |
|                         | Automatic transfer switch contrllers |                          |     |                                                                                     |
|                         |                                      | ATL610                   |     | Yes                                                                                 |
|                         | <del></del>                          | ATL800/900               |     | Yes                                                                                 |
|                         | Fire pump controllers                | FFI D 4400               |     | Voc                                                                                 |
|                         | Engine and generator controllers     | FFLRA400                 |     | Yes                                                                                 |
|                         | Engine and generator controllers     | RGK750/RGK8/RGK9         |     | Yes                                                                                 |
| Input and Output        |                                      | TOTAL DO THOROGOTO HO    |     | 103                                                                                 |
| Digital inputs          |                                      |                          |     |                                                                                     |
| <b>5</b> 1              |                                      | Number of digital input  | Nr. | 2                                                                                   |
| Digital outputs         |                                      |                          |     |                                                                                     |
|                         |                                      | Number of digital output | Nr. | 2                                                                                   |
| Mechanical features     |                                      |                          |     |                                                                                     |
| Weight                  |                                      |                          | g   | 58                                                                                  |
| Dimensions              |                                      |                          |     |                                                                                     |
|                         |                                      |                          |     |                                                                                     |