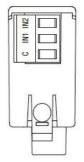

## Wiring diagrams

Disposizione morsetti degli ingressi digitali Terminal arrangement of digital inputs

Ingressi da contatto non tensionato Free voltage contact inputs

OUT 1 OUT 2