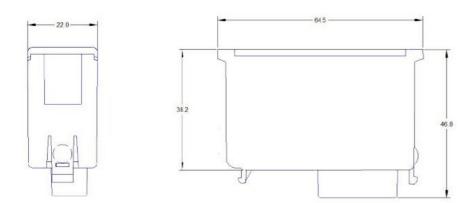

| Product designation               |     |      | Bus module for<br>EASY BRANCH |
|-----------------------------------|-----|------|-------------------------------|
| Product type designation          |     |      | EXS0000                       |
| Auxiliary supply Us               |     |      |                               |
| Auxiliary rated supply voltage DC |     | VDC  | 24                            |
| Auxiliary operating voltage range |     |      |                               |
| DC                                |     |      |                               |
|                                   | min | VDC  | 20.4                          |
|                                   | Max | VDC  | 27.6                          |
| Power dissipation Max             |     | W    | 5.5                           |
| Mechanical features               |     |      |                               |
| Housing type                      |     |      | Polyamide                     |
| Terminals type                    |     |      | Screw                         |
| Conductor cross section           |     |      |                               |
|                                   | min | mm²  | 0.2                           |
|                                   | Max | mm²  | 2.5                           |
|                                   | min | AWG  | 12                            |
|                                   | Max | AWG  | 24                            |
| Tightening torque (Max)           |     |      |                               |
|                                   |     | Nm   | 0.5                           |
|                                   |     | lbin | 4.5                           |
| Weight                            |     | g    | 90                            |
| Ambient conditions                |     |      |                               |
| Temperature                       |     |      |                               |
| Operating temperature             |     |      |                               |
|                                   | min | °C   | -20                           |
|                                   | max | °C   | +60                           |
| Storage temperature               |     |      |                               |
|                                   | min | °C   | -30                           |
|                                   | max | °C   | +80                           |
| Relative humidity                 |     | %    | <80                           |
| Maximum Pollution degree          |     |      | 2                             |
| Overvoltage category              |     |      | 3                             |
| Protection degree                 |     |      | IP20                          |
| Dimensions                        |     |      |                               |