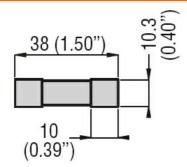

## FUSE FOR PHOTOVOLTAIC APPLICATIONS, FOR 10X38MM FUSES. 30KA BREAKING CAPACITY AT 1000VDC, 16A

| Product designation Product type designation Operating voltage type |   | Fuse holder<br>FB<br>DC |
|---------------------------------------------------------------------|---|-------------------------|
| Electrical features                                                 |   |                         |
| IEC maximum rated current (In)                                      | Α | 16                      |
| IEC maximum rated voltage (Un)                                      | V | 1000                    |
| Rated current (In)                                                  | Α | 16                      |
| Mechanical features                                                 |   |                         |
| Weight                                                              | g | 8                       |
| Dimensions                                                          |   |                         |