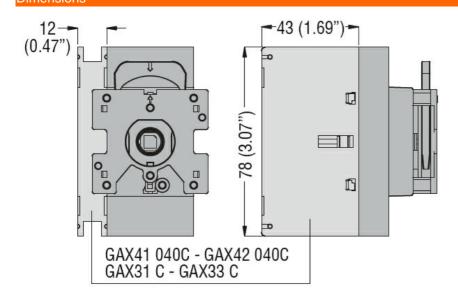

|                                               |     |      | 4.0 |
|-----------------------------------------------|-----|------|-----|
| Number of poles                               |     | Nr.  | 1   |
| Operating voltage type                        |     |      | AC  |
| Contact characteristics                       |     |      |     |
| IEC Conventional free air thermal current Ith |     | А    | 40  |
| Mechanical features                           |     |      |     |
| Tightening torque for terminals               |     |      |     |
|                                               | min | Nm   | 1.8 |
|                                               | max | Nm   | 2   |
|                                               | min | lbin | 16  |
|                                               | max | lbin | 18  |
| Dimensions                                    |     |      |     |