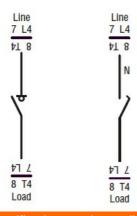

|     | Nr.  | 1   |
| Operating voltage type                        |     |      | AC  |
| Contact characteristics                       |     |      |     |
| IEC Conventional free air thermal current Ith |     | А    | 40  |
| Mechanical features                           |     |      |     |
| Tightening torque for terminals               |     |      |     |
|                                               | min | Nm   | 1.8 |
|                                               | max | Nm   | 2   |
|                                               | min | lbin | 16  |
|                                               | max | lbin | 18  |
| Dimensions                                    |     |      |     |



## Wiring diagrams

Fourth pole add on GAX42... GAX41...



## Certifications and compliance

GAX42040C



## Compliance

|                     | CSA C22.2                |                                 |
|---------------------|--------------------------|---------------------------------|
|                     | IEC/EN 60947-1           |                                 |
|                     | IEC/EN 60947-3           |                                 |
|                     | UL508                    |                                 |
|                     | UL98                     |                                 |
| Certifications      |                          |                                 |
|                     | CCC                      |                                 |
|                     | CSA C22.2 n°14           |