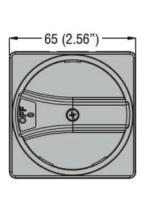

DOOR-COUPLING HANDLE, PADLOCKABLE. RED/YELLOW, ROTATING, FOR GA...A, GA063SA, GA...C AND GA...D. SCREW FIXING. RECESSED SELECTOR. 5MM/0.2". IEC IP65/UL TYPE 4X

| Product type designation |     |    | Handles for<br>switch<br>disconnector<br>GAX6 |
|--------------------------|-----|----|-----------------------------------------------|
| Mechanical features      |     |    |                                               |
| Weight                   |     | g  | 73                                            |
| UL technical data        |     |    |                                               |
| UL Standard              |     |    | UL60947-4-1                                   |
| Ambient conditions       |     |    |                                               |
| Operating temperature    |     |    |                                               |
|                          | min | °C | -25                                           |
|                          | max | °C | +55                                           |
| Storage temperature      |     |    |                                               |
|                          | min | °C | -40                                           |
|                          | max | °C | +70                                           |
| Max altitude             |     | m  | 3000                                          |
| Resistance & Protection  |     |    |                                               |
| Frontal IP degree        |     |    | IP65                                          |
| Pollution degree         |     |    | 3                                             |
| Dimensions               |     |    |                                               |