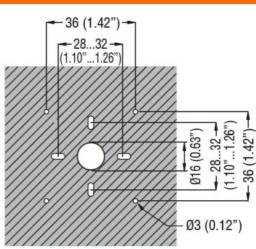

DOOR-COUPLING HANDLE, PADLOCKABLE. RED/YELLOW, ROTATING, FOR GA...A, GA063SA, GA...C AND GA...D. SCREW FIXING. RECESSED SELECTOR. 5MM/0.2". IEC IP65/UL TYPE 4X

| Product type designation |     |    | Handles for<br>switch<br>disconnector<br>GAX6 |
|--------------------------|-----|----|-----------------------------------------------|
| Mechanical features      |     |    |                                               |
| Weight                   |     | g  | 73                                            |
| UL technical data        |     |    |                                               |
| UL Standard              |     |    | UL60947-4-1                                   |
| Ambient conditions       |     |    |                                               |
| Operating temperature    |     |    |                                               |
|                          | min | °C | -25                                           |
|                          | max | °C | +55                                           |
| Storage temperature      |     |    |                                               |
|                          | min | °C | -40                                           |
|                          | max | °C | +70                                           |
| Max altitude             |     | m  | 3000                                          |
| Resistance & Protection  |     |    |                                               |
| Frontal IP degree        |     |    | IP65                                          |
| Pollution degree         |     |    | 3                                             |
| Dimensions               |     |    |                                               |