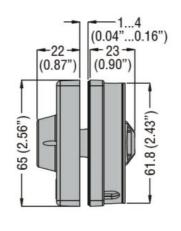

DOOR-COUPLING HANDLE, PADLOCKABLE. RED/YELLOW, ROTATING, FOR GA...A, GA063SA, GA...C AND GA...D. SCREW FIXING. RECESSED SELECTOR. 5MM/0.2". IEC IP65/UL TYPE 4X

| Product type designation |     |    | Handles for<br>switch<br>disconnector<br>GAX6 |
|--------------------------|-----|----|-----------------------------------------------|
| Mechanical features      |     |    |                                               |
| Weight                   |     | g  | 73                                            |
| UL technical data        |     |    |                                               |
| UL Standard              |     |    | UL60947-4-1                                   |
| Ambient conditions       |     |    |                                               |
| Operating temperature    |     |    |                                               |
|                          | min | °C | -25                                           |
|                          | max | °C | +55                                           |
| Storage temperature      |     |    |                                               |
|                          | min | °C | -40                                           |
|                          | max | °C | +70                                           |
| Max altitude             |     | m  | 3000                                          |
| Resistance & Protection  |     |    |                                               |
| Frontal IP degree        |     |    | IP65                                          |
| Pollution degree         |     |    | 3                                             |
| Dimensions               |     |    |                                               |