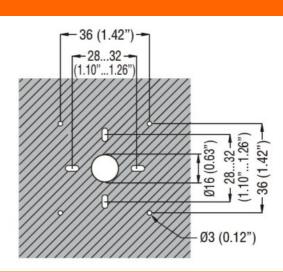

## Certifications and compliance

Compliance

Dimensions

IEC/EN 60947-1

IEC/EN 60947-3

UL508

UL98

Certifications