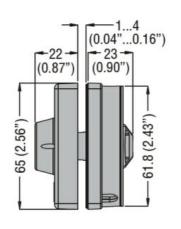

## Certifications and compliance

Compliance

Dimensions

IEC/EN 60947-1

IEC/EN 60947-3

UL508

UL98

Certifications