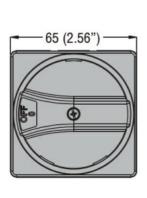

## Certifications and compliance

Compliance

Dimensions

IEC/EN 60947-1

IEC/EN 60947-3

UL508

UL98

Certifications