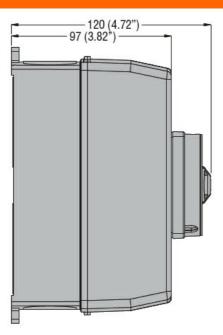

# IEC/EN TYPE IP65 NON-METALLIC ENCLOSURE SWITCH DISCONNECTOR, THREE-POLE. WITH ROTATING RED/YELLOW HANDLE, 16A

|                         |        | He to | 4.0  |
|-------------------------|--------|-------|------|
|                         | min    | lbin  | 16   |
|                         | max    | lbin  | 18   |
| Conductor section       |        |       |      |
| IEC                     | min    | mm²   | 0.75 |
| IEC                     | max    | mm²   | 16   |
| AWG/kcmi                | il min |       | 18   |
| AWG/kcmil               | max    |       | 6    |
| Ambient conditions      |        |       |      |
| Operating temperature   |        |       |      |
|                         | min    | °C    | -25  |
|                         | max    | °C    | +55  |
| Storage temperature     |        |       |      |
|                         | min    | °C    | -40  |
|                         | max    | °C    | +70  |
| Max altitude            |        | m     | 3000 |
| Resistance & Protection |        |       |      |
| Frontal IP degree       |        |       | IP65 |
| IP degree of protection |        |       | IP65 |
| Pollution degree        |        |       | 3    |
| Dimensions              |        |       |      |