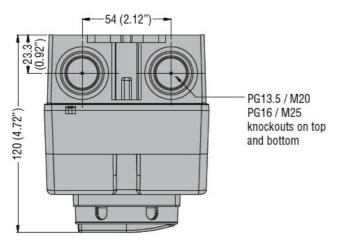

# IEC/EN TYPE IP65 NON-METALLIC ENCLOSURE SWITCH DISCONNECTOR, THREE-POLE. WITH ROTATING RED/YELLOW HANDLE, 16A

|                         |        | He to | 4.0  |
|-------------------------|--------|-------|------|
|                         | min    | lbin  | 16   |
|                         | max    | lbin  | 18   |
| Conductor section       |        |       |      |
| IEC                     | min    | mm²   | 0.75 |
| IEC                     | max    | mm²   | 16   |
| AWG/kcmi                | il min |       | 18   |
| AWG/kcmil               | max    |       | 6    |
| Ambient conditions      |        |       |      |
| Operating temperature   |        |       |      |
|                         | min    | °C    | -25  |
|                         | max    | °C    | +55  |
| Storage temperature     |        |       |      |
|                         | min    | °C    | -40  |
|                         | max    | °C    | +70  |
| Max altitude            |        | m     | 3000 |
| Resistance & Protection |        |       |      |
| Frontal IP degree       |        |       | IP65 |
| IP degree of protection |        |       | IP65 |
| Pollution degree        |        |       | 3    |
| Dimensions              |        |       |      |