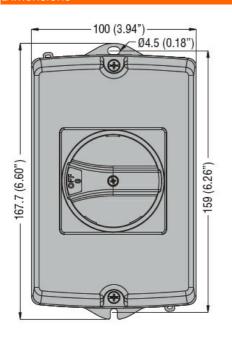

# IEC/EN TYPE IP65 NON-METALLIC ENCLOSURE SWITCH DISCONNECTOR, THREE-POLE. WITH ROTATING RED/YELLOW HANDLE, 16A

|                         |        | He to | 4.0  |
|-------------------------|--------|-------|------|
|                         | min    | lbin  | 16   |
|                         | max    | lbin  | 18   |
| Conductor section       |        |       |      |
| IEC                     | min    | mm²   | 0.75 |
| IEC                     | max    | mm²   | 16   |
| AWG/kcmi                | il min |       | 18   |
| AWG/kcmil               | max    |       | 6    |
| Ambient conditions      |        |       |      |
| Operating temperature   |        |       |      |
|                         | min    | °C    | -25  |
|                         | max    | °C    | +55  |
| Storage temperature     |        |       |      |
|                         | min    | °C    | -40  |
|                         | max    | °C    | +70  |
| Max altitude            |        | m     | 3000 |
| Resistance & Protection |        |       |      |
| Frontal IP degree       |        |       | IP65 |
| IP degree of protection |        |       | IP65 |
| Pollution degree        |        |       | 3    |
| Dimensions              |        |       |      |