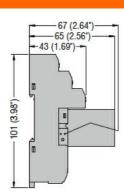

illips 1/4.5mm |
| Conductor section                                 |     |     |                  |
| AWG/Kcmil                                         |     |     |                  |
|                                                   | min |     | 20               |
|                                                   | max |     | 14               |
| IEC                                               |     |     | _                |
|                                                   | min | mm² | 0.5              |
|                                                   | max | mm² | 2.5              |
| Fixing                                            |     |     | On 35mm DIN      |
| rixing                                            |     |     | rail             |

## Dimensions





## Wiring diagrams









electric SOCKET FOR RELAY WITH 4 C/O CONTACTS, SPRING TERMINALS. PUSH-IN TECHNOLOGY

ENERGY AND AUTOMATION

| Certifications and com | pliance      |                            |
|------------------------|--------------|----------------------------|
| Compliance             |              |                            |
|                        | IEC/EN 61810 |                            |
| Certificates           |              |                            |
|                        | CSA          |                            |
|                        | cURus        |                            |
|                        | EAC          |                            |
| ETIM classification    |              |                            |
| ETIM 8.0