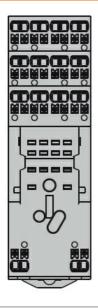

## Wiring diagrams

electric SOCKET FOR RELAY WITH 4 C/O CONTACTS, SPRING TERMINALS. PUSH-IN TECHNOLOGY

ENERGY AND AUTOMATION

| Certifications and com | pliance      |                            |
|------------------------|--------------|----------------------------|
| Compliance             |              |                            |
|                        | IEC/EN 61810 |                            |
| Certificates           |              |                            |
|                        | CSA          |                            |
|                        | cURus        |                            |
|                        | EAC          |                            |
| ETIM classification    |              |                            |
| ETIM 8.0               |              | EC001456 -<br>Relay socket |