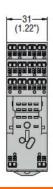

Phillips 1/4.5mm |
| Conductor section                                 |     |     |                  |
| AWG/Kcmil                                         |     |     |                  |
|                                                   | min |     | 20               |
|                                                   | max |     | 14               |
| IEC                                               |     |     | _                |
|                                                   | min | mm² | 0.5              |
|                                                   | max | mm² | 2.5              |
| Fixing                                            |     |     | On 35mm DIN      |
| rixing                                            |     |     | rail             |

## Dimensions





## Wiring diagrams









electric SOCKET FOR RELAY WITH 4 C/O CONTACTS, SPRING TERMINALS. PUSH-IN TECHNOLOGY

ENERGY AND AUTOMATION

| Certifications and com | pliance      |                            |
|------------------------|--------------|----------------------------|
| Compliance             |              |                            |
|                        | IEC/EN 61810 |                            |
| Certificates           |              |                            |
|                        | CSA          |                            |
|                        | cURus        |                            |
|                        | EAC          |                            |
| ETIM classification    |              |                            |
| ETIM 8.0