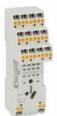

## electric SOCKET FOR RELAY WITH 4 C/O CONTACTS, SPRING TERMINALS. PUSH-IN TECHNOLOGY

**ENERGY AND AUTOMATION** 

|                                                   |     |     | M. Carlot        |
|---------------------------------------------------|-----|-----|------------------|
| Product designation                               |     |     | SOCKET           |
| Product type designation                          |     |     | HR6XS41S         |
| Contact characteristics                           |     |     |                  |
| Rated insulation voltage Ui IEC/EN                |     | V   | 250              |
| Rated impulse withstand voltage Uimp              |     | kV  | 4                |
| Mechanical features                               |     |     |                  |
| Socket screw tightening tool (cross / flat blade) |     |     | Phillips 1/4.5mm |
| Conductor section                                 |     |     |                  |
| AWG/Kcmil                                         |     |     |                  |
|                                                   | min |     | 20               |
|                                                   | max |     | 14               |
| IEC                                               |     |     | _                |
|                                                   | min | mm² | 0.5              |
|                                                   | max | mm² | 2.5              |
| Fixing                                            |     |     | On 35mm DIN      |
| rixing                                            |     |     | rail             |