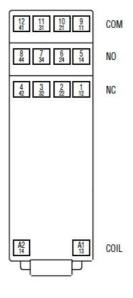

## Wiring diagrams

electric SOCKET FOR RELAY WITH 4 C/O CONTACTS, SPRING TERMINALS. PUSH-IN TECHNOLOGY

ENERGY AND AUTOMATION

| Certifications and com | pliance      |                            |
|------------------------|--------------|----------------------------|
| Compliance             |              |                            |
|                        | IEC/EN 61810 |                            |
| Certificates           |              |                            |
|                        | CSA          |                            |
|                        | cURus        |                            |
|                        | EAC          |                            |
| ETIM classification    |              |                            |
| ETIM 8.0               |              | EC001456 -<br>Relay socket |