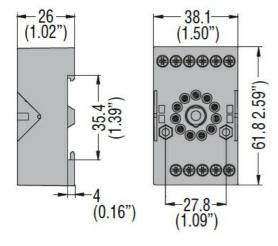

_                         |
| AWG/Kcmil                                         |     |     |                           |
|                                                   | min |     | 20                        |
|                                                   | max |     | 14                        |
| IEC                                               |     |     | _                         |
|                                                   | min | mm² | 0.5                       |
|                                                   | max | mm² | 2.5                       |
| Fixing                                            |     |     | On 35mm DIN rail and with |
|                                                   |     |     | screw                     |

## **Dimensions**



## Wiring diagrams



**ENERGY AND AUTOMATION** 

# SOCKET FOR RELAY FOR FITTING ON DIN RAIL OR WITH SCREWS, 11-PIN FOR HR703C... SCREW TERMINALS





## Certifications and compliance

Compliance

IEC/EN 61810

Certificates

CSA

cURus

EAC

ETIM classification

ETIM 8.0 EC001456 - Relay socket