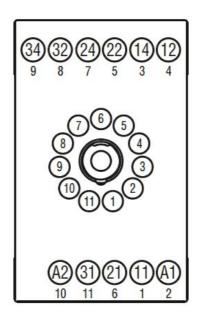

| min |     | 20                        |
|                                                   | max |     | 14                        |
| IEC                                               |     |     | _                         |
|                                                   | min | mm² | 0.5                       |
|                                                   | max | mm² | 2.5                       |
| Fixing                                            |     |     | On 35mm DIN rail and with |
|                                                   |     |     | screw                     |

## **Dimensions**



## Wiring diagrams



**ENERGY AND AUTOMATION** 

# SOCKET FOR RELAY FOR FITTING ON DIN RAIL OR WITH SCREWS, 11-PIN FOR HR703C... SCREW TERMINALS





## Certifications and compliance

Compliance

IEC/EN 61810

Certificates

CSA

cURus

EAC

ETIM classification

ETIM 8.0 EC001456 - Relay socket