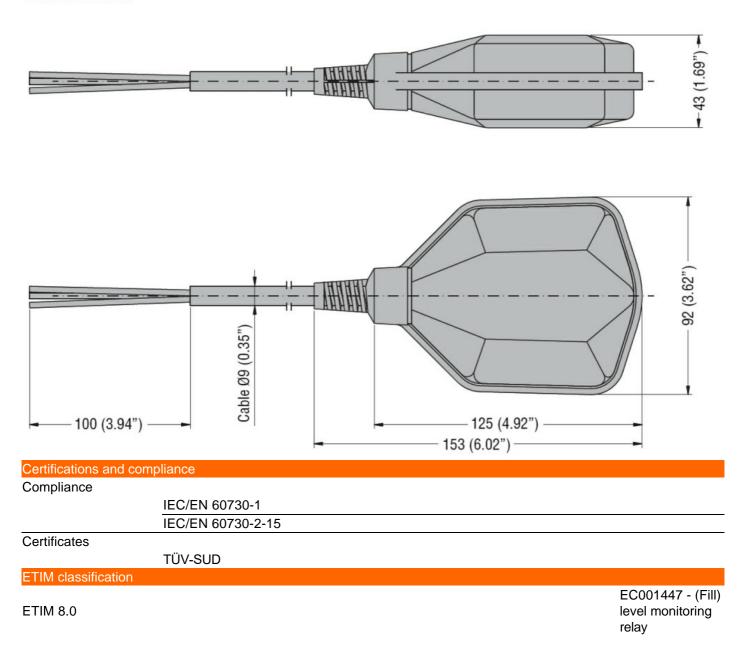

| Product designation        |                       |     |        | Float switches for grey water                   |
|----------------------------|-----------------------|-----|--------|-------------------------------------------------|
| Product type designat      | ion                   |     |        | LVFSN1                                          |
| Function                   |                       |     |        | Emptying or filling                             |
| Counterweights             |                       |     |        |                                                 |
| Counterweight              |                       |     |        | External<br>(provided with the<br>float switch) |
| Activation angle           |                       |     |        | 45°                                             |
| Relay outputs              |                       |     |        |                                                 |
| Number of relays           |                       |     | Nr.    | 1                                               |
| Contact arrangement        |                       |     |        | 1 changeover<br>contact C/O-<br>SPDT            |
| Rated operational volt     | age AC (IEC)          |     | VAC    | 250                                             |
| Contact ratings            |                       |     |        | AC1 10A<br>250VAC AC15<br>8A 250VAC             |
| Connections                |                       |     |        |                                                 |
| Maximum cable lenght       |                       |     | m / ft | 10                                              |
| Ambient conditions         |                       |     |        |                                                 |
| Temperature                |                       |     |        |                                                 |
|                            | Operating temperature |     |        |                                                 |
|                            |                       | max | °C     | +50                                             |
|                            | Storage temperature   |     |        |                                                 |
|                            |                       | max | °C     | 80                                              |
| Maximum operating pressure |                       |     | bar    | 3                                               |
| Maximum installation depth |                       |     | m      | 30                                              |
| Housing                    |                       |     |        |                                                 |
| Cable material             |                       |     |        | Neoprene H07<br>RN-F3X1                         |
| Float casing material      |                       |     |        | Polypropylene                                   |
| IEC degree of protection   |                       |     |        | IP68                                            |
| Weight                     |                       |     | g      | 1510                                            |
| Dimensions                 |                       |     |        |                                                 |