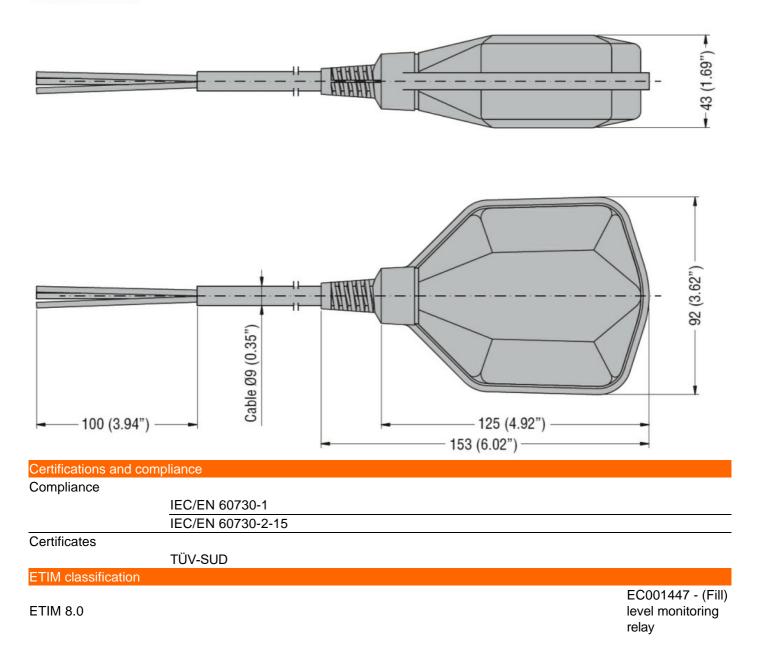

| ╜⋏╹ |  |
|-----|--|
|     |  |
|     |  |

| Product designation        | ı                     |     |               | Float switches for grey water                   |
|----------------------------|-----------------------|-----|---------------|-------------------------------------------------|
| Product type desigr        | nation                |     |               | LVFSP1                                          |
| Function                   |                       |     |               | Emptying or filling                             |
| Counterweights             |                       |     |               |                                                 |
| Counterweight              |                       |     |               | External<br>(provided with the<br>float switch) |
| Activation angle           |                       |     |               | 45°                                             |
| Relay outputs              |                       |     |               |                                                 |
| Number of relays           |                       |     | Nr.           | 1                                               |
| Contact arrangeme          | nt                    |     |               | 1 changeover<br>contact C/O-<br>SPDT            |
| Rated operational v        | voltage AC (IEC)      |     | VAC           | 250                                             |
| Contact ratings            |                       |     |               | AC1 10A<br>250VAC AC15<br>8A 250VAC             |
| Connections                |                       |     |               |                                                 |
| Maximum cable len          | ght                   |     | m / ft        | 3                                               |
| Ambient conditions         |                       |     |               |                                                 |
| Temperature                |                       |     |               |                                                 |
|                            | Operating temperature |     |               |                                                 |
|                            |                       | max | °C            | +50                                             |
|                            | Storage temperature   |     |               |                                                 |
|                            |                       | max | °C            | 80                                              |
| Maximum operating pressure |                       |     | bar           | 3                                               |
| Maximum installatio        | n depth               |     | m             | 30                                              |
| Housing                    |                       |     |               |                                                 |
| Cable material             |                       |     |               | PVC A05 VV-<br>F3X1                             |
| Float casing material      |                       |     | Polypropylene |                                                 |
| IEC degree of protection   |                       |     | IP68          |                                                 |
| Weight                     |                       |     | g             | 610                                             |
| Dimensions                 |                       |     |               |                                                 |