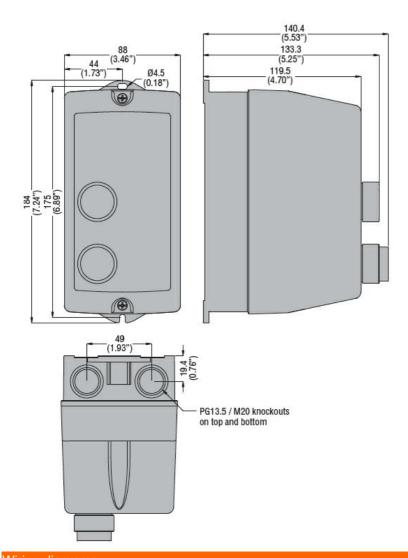

## EMPTY NON-METALLIC ENCLOSURE, WITH START-STOP/RESET BUTTONS, FOR BG06, BG09, BG12 CONTACTORS

| Product designation  Product type designation |     |    | Empty<br>enclosures<br>MOPA |
|-----------------------------------------------|-----|----|-----------------------------|
| Electrical features                           |     |    |                             |
| Maximum operating current (≤440V)             |     | Α  | 12                          |
| Components                                    |     |    |                             |
| Contactor standard supplied                   |     |    | BG06, BG09,<br>BG12         |
| Thermal relay to purchase separately          |     |    | RF9                         |
| Mechanical features                           |     |    |                             |
| Weight                                        |     | g  | 490                         |
| Ambient conditions                            |     |    |                             |
| Operating temperature                         |     |    |                             |
|                                               | min | °C | -25                         |
|                                               | max | °C | +60                         |
| Storage temperature                           |     |    |                             |
|                                               | min | °C | -40                         |
|                                               | max | °C | +70                         |
| Resistance & Protection                       |     |    |                             |
| Frontal IP degree                             |     |    | IP65                        |
| Dimensions                                    |     |    |                             |