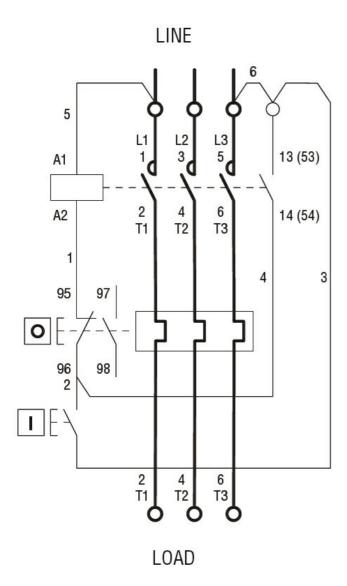

## EMPTY NON-METALLIC ENCLOSURE, WITH START-STOP/RESET BUTTONS, FOR BG06, BG09, BG12 CONTACTORS

Wiring diagrams