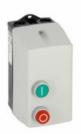

## EMPTY NON-METALLIC ENCLOSURE, WITH START-STOP/RESET BUTTONS, FOR BG06, BG09, BG12 CONTACTORS



| Product designation  Product type designation |     |    | Empty<br>enclosures<br>MOPA |
|-----------------------------------------------|-----|----|-----------------------------|
| Electrical features                           |     |    |                             |
| Maximum operating current (≤440V)             |     | Α  | 12                          |
| Components                                    |     |    |                             |
| Contactor standard supplied                   |     |    | BG06, BG09,<br>BG12         |
| Thermal relay to purchase separately          |     |    | RF9                         |
| Mechanical features                           |     |    |                             |
| Weight                                        |     | g  | 490