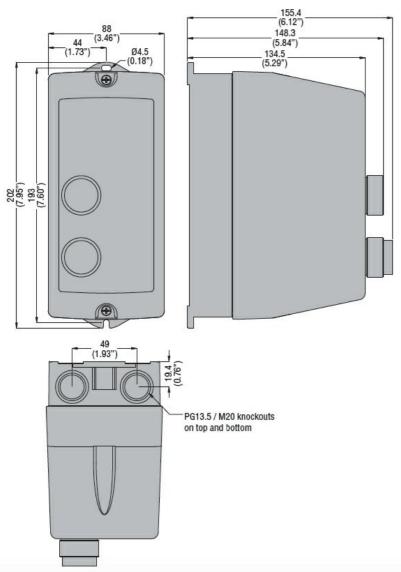

| 9 |  |
|---|--|
| 0 |  |
| 6 |  |

| Product designation  Product type designation |     |    | Direct-on-line<br>starter<br>M1P01810 |
|-----------------------------------------------|-----|----|---------------------------------------|
| Electrical features                           |     |    |                                       |
| Maximum operating current (≤440V)             |     | Α  | 18                                    |
| Components                                    |     |    |                                       |
| Starter enclosure standard supplied           |     |    | M1PA                                  |
| Contactor standard supplied                   |     |    | BF1810A                               |
| Thermal relay to purchase separately          |     |    | RF38                                  |
| Mechanical features                           |     |    |                                       |
| Weight                                        |     | g  | 910                                   |
| Ambient conditions                            |     |    |                                       |
| Operating temperature                         |     |    |                                       |
|                                               | min | °C | -25                                   |
|                                               | max | °C | +60                                   |
| Storage temperature                           |     |    |                                       |
|                                               | min | °C | -40                                   |
|                                               | max | °C | +70                                   |
| Resistance & Protection                       |     |    |                                       |
| Frontal IP degree                             |     |    | IP65                                  |
| Dimensions                                    |     |    |                                       |