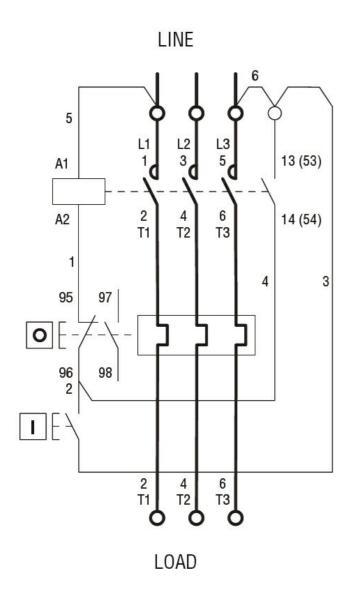

Wiring diagrams

DIRECT-ON-LINE-STARTER, ENCLOSED WITHOUT THERMAL OVERLOAD RELAY, WITH **electric** START AND STOP/RESET BUTTONS, WITH BF09/BF18 CONTACTOR, 18A MAX (≤440V), IP65. CONTACTOR COIL VOLTAGE 400VAC 50/60HZ

## I = Start; O = Stop/Reset

| Certifica | tions and | l comp | liance |
|-----------|-----------|--------|--------|
|-----------|-----------|--------|--------|

Compliance

IEC/EN 60947-1 IEC/EN 60947-4-1