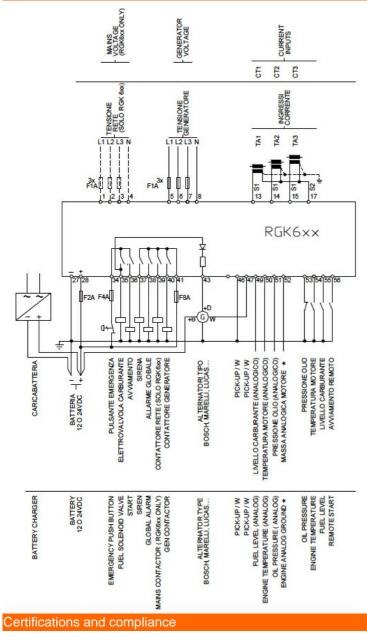

## **RGK601** AUTOMATIC MAINS FAILURE (AMF) GEN-SET CONTROLLER, 12/24VDC, USB/OPTICAL AND WI-FI POINT PROGRAMMING PORT ON FRONT, CANBUS PORT, IP54

ENERGY AND AUTOMATION

Wiring diagrams

RGK601

ENERGY AND AUTOMATION