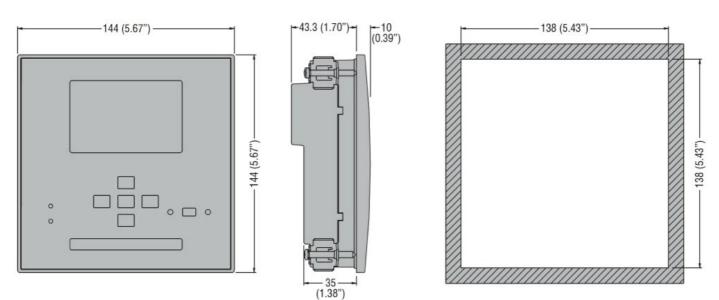

| Product designation             |     | Automatic mains<br>failure gen-set<br>controllers |
|---------------------------------|-----|---------------------------------------------------|
| Product type designation        |     | RGK601                                            |
| Power supply                    |     |                                                   |
| Rated battery voltage           | V   | 12/24VDC                                          |
| Digital inputs                  |     |                                                   |
| Digital input type              |     | 4 neg.+ 1 pos.                                    |
| "W"/AC/PICK-UP speed inputs     |     |                                                   |
| "W"/AC/PICK-UP speed input type |     | "W" or generator<br>frequency or<br>"Pick-up"     |
| Voltage inputs                  |     |                                                   |
| Rated voltage (Ue)              | VAC | 100480                                            |
| Measurement range               | V   | 100480                                            |
| Frequency range                 | Hz  | 4565                                              |
| Measurement method              |     | TRMS                                              |
| Current inputs                  |     |                                                   |
| Rated current (le)              | А   | 5A/1A                                             |
| Measurement range               |     | 0.056A or<br>0.051.2A                             |
| Amperometric inputs type        |     | 3PH, /5A or /1A                                   |
| Measurement method              |     | TRMS                                              |
| Static Outputs                  |     |                                                   |
| Static output type              |     | 6 (SSR)                                           |
| Interface                       |     |                                                   |
| CANbus                          |     | Yes                                               |
| Ambient conditions              |     |                                                   |
| Protection degree               |     | IP40, IP65 with<br>optinal gasket<br>seal         |
| Dimensions                      |     |                                                   |