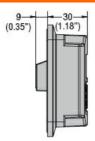

Product designation

**Functions** 

Special funct.

Door-mount installation kit for the keypad VLBXC01

 Housing

 IP degree of protection
 IP65

 Dimensions (W x H x D)
 mm 90 x 84 x 39

 Weight
 Kg 0.340

## **Dimensions**