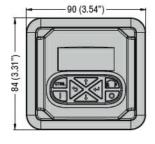

Product designation

**Functions** 

Special funct.

Door-mount installation kit for the keypad VLBXC01

 Housing

 IP degree of protection
 IP65

 Dimensions (W x H x D)
 mm 90 x 84 x 39

 Weight
 Kg 0.340

## **Dimensions**