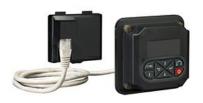

## KIT FOR DOOR-MOUNTING OF THE KEYPAD VLBXC01 FOR VLB3... TYPE. CABLE INCLUDED, 3M LENGTH

Door-mount installation kit for keypad VLBXC01, IP65, ethernet cable included 3m length VLBXP01

Product type designation

Product designation

**Functions** 

Special funct.

Door-mount installation kit for the keypad VLBXC01

 Housing

 IP degree of protection
 IP65

 Dimensions (W x H x D)
 mm 90 x 84 x 39

 Weight
 Kg 0.340