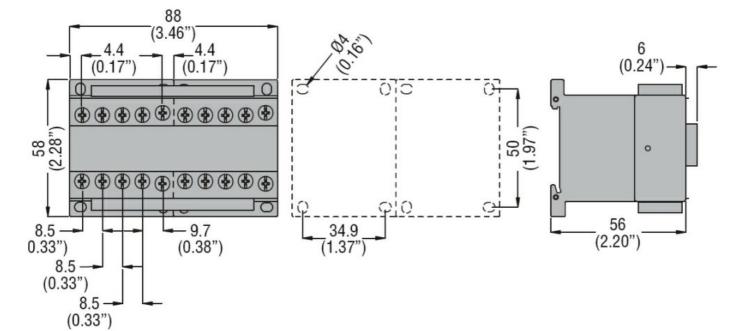

| Product designation                                   |                    |    | Reversing contactor |
|-------------------------------------------------------|--------------------|----|---------------------|
| Product type designation                              |                    |    | BGR09               |
| Electrical features                                   |                    |    |                     |
| Maximum operating current (≤440V)                     |                    | А  | 9                   |
| Contact characteristics                               |                    |    |                     |
| Operational current le                                |                    |    |                     |
| •                                                     | AC-3 (≤440V ≤55°C) | А  | 9                   |
| Rated operational power AC-3 (T≤55°C)                 |                    |    |                     |
|                                                       | 230V               | kW | 2.2                 |
|                                                       | 400V               | kW | 4                   |
|                                                       | 415V               | kW | 4.3                 |
|                                                       | 440V               | kW | 4.5                 |
|                                                       | 500V               | kW | 5                   |
|                                                       | 690V               | kW | 5                   |
| Built-in auxiliary contacts                           |                    |    |                     |
|                                                       | NO                 |    | 0                   |
|                                                       | NC                 |    | 1                   |
| UL technical data                                     |                    |    |                     |
| Maximum UL/CSA horsepower ratings single-phase        |                    |    |                     |
|                                                       | 110V-120V          | HP | 0.5                 |
|                                                       | 220V-240V          | HP | 1.5                 |
| Maximum UL/CSA horsepower ratings three-phase, 3-pole |                    |    |                     |
|                                                       | 200V-208V          | HP | 2                   |
|                                                       | 220V-240V          | HP | 3                   |
|                                                       | 440V-480V          | HP | 5                   |
|                                                       | 550V-600V          | HP | 5                   |
| Mechanical features                                   |                    |    |                     |
| Terminals type                                        |                    |    | Clamp screw         |
| Weight                                                |                    | g  | 394                 |
| Dimensions                                            |                    |    |                     |