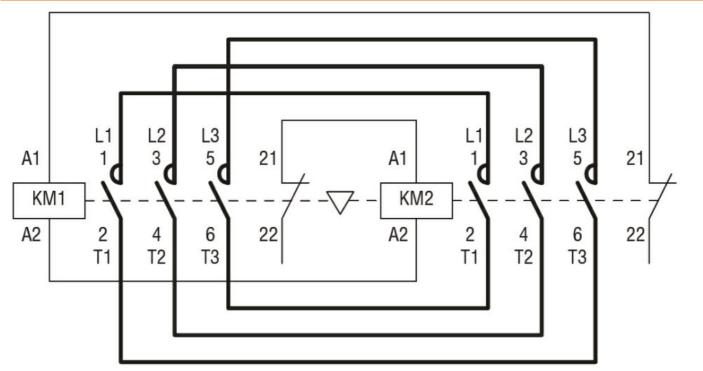

11BGR0901A048

REVERSING CONTACTOR ASSEMBLY, AC COIL, EXTERNAL INTERLOCK WITH POWER AND AUXILIARY WIRING, 9A AC3 IN AC, 4KW. COIL VOLTAGE 48VAC 50/60HZ

Wiring diagrams

| Certifications and com | pliance               |
|------------------------|-----------------------|
| Compliance             |                       |
|                        | IEC/EN 60947-1        |
|                        | IEC/EN 60947-4-1      |
|                        | UL508 CSA C22.2 n° 14 |
| Certificates           |                       |
|                        | cULus                 |
| ETIM classification    |                       |

**11BGR0901A048** REVERSING CONTACTOR ASSEMBLY, AC COIL, EXTERNAL INTERLOCK WITH POWER AND AUXILIARY WIRING, 9A AC3 IN AC, 4KW. COIL VOLTAGE 48VAC 50/60HZ

ETIM 8.0

EC001037 -Motor starter/Motor starter combination